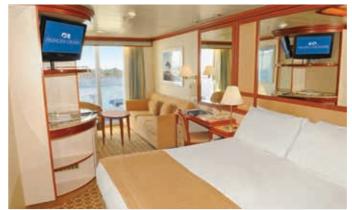

Enhance your cruise and enjoy more space and fine amenities by choosing a Mini-suite. Enjoy floor-to-ceiling sliding glass doors, separate sitting area and sofa bed.

There are 192 Mini-suites onboard Coral Princess\*.