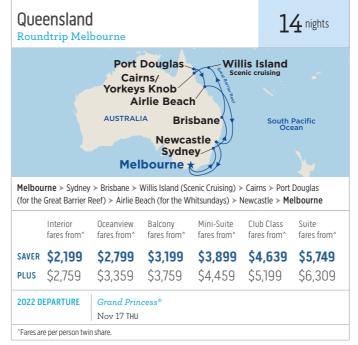

Fares are based on 5/12/22 sailing. Fares are per person twin share

Brisbane > Airlie Beach (for the Whitsundays) > Cairns > Port Douglas (for the Great Barrier Reef) > Willis Island (Scenic Cruising) > Brisbane

|       | fares from |         | fares from <sup>^</sup> | fares from^ |         | fares from^ |
|-------|------------|---------|-------------------------|-------------|---------|-------------|
| SAVER | \$1,229    | \$1,529 | \$1,649                 | \$1,799     | \$2,219 | \$3,229     |
| PLUS  | \$1,509    | \$1,809 | \$1,929                 | \$2,079     | \$2,499 | \$3,509     |

Mini-Suite Club Class Suite

2022 DEPARTURES | Coral Princess®

Nov 10 THU

Fares are based on 10/11/22 sailing. Fares are per person twin share

^Fares based on 13/10/22 sailing. Fares for other dates may vary.