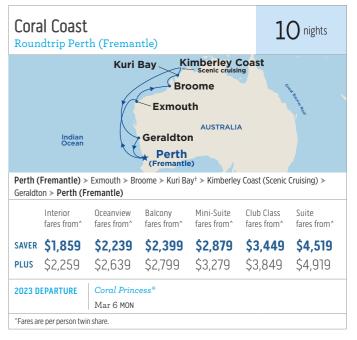

## cruising to/from perth (fremantle)

- Royal Princess® offers an exciting repositioning voyage from Hong Kong taking in Vietnam and Indonesia.
- See the best of the WA coast, Northern Territory and Queensland on a wonderful one way Northern Explorer cruise between Perth and Brisbane
- The wonderous Coral Coast of WA beckons. Join a leisurely 10 night roundtrip cruise on Coral Princess® to witness epic landscapes. The cruise features a maiden stop in Kuri Bay<sup>†</sup>.
- Take a circumnavigation of the Australian continent from the tropics to our southern shores you'll marvel at the beauty of our country on a fabulous 28 night cruise.