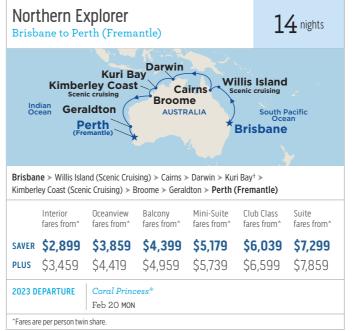

# cruising to/from brisbane

- Coral Princess® calls Brisbane home for the season.
- First opportunity to join the epic Round Australia cruise on Coral Princess®.
- Roundtrip New Zealand cruises offer magnificent scenic cruising of Fiordland National Park.
- Popular one-way Northern Explorer cruises between Brisbane and Perth (Fremantle) offering exciting opportunities to linger longer.
- A 10 night Tasmania cruise offers spectacular World Heritage sites.
- Wander and relax along the Queensland coast or head out to remote and spectacular Papua New Guinea.
- Join Royal Princess® on a one way repositioning voyage visiting Indonesia, Vietnam and Hong Kong.
- Discover idyllic islands across the Pacific on a Hawaii, Tahiti and South Pacific cruise.

## cruising to/from perth (fremantle)

- Royal Princess® offers an exciting repositioning voyage from Hong Kong taking in Vietnam and Indonesia.
- See the best of the WA coast, Northern Territory and Queensland on a wonderful one way Northern Explorer cruise between Perth and Brisbane
- The wonderous Coral Coast of WA beckons. Join a leisurely 10 night roundtrip cruise on Coral Princess® to witness epic landscapes. The cruise features a maiden stop in Kuri Bay<sup>†</sup>.
- Take a circumnavigation of the Australian continent from the tropics to our southern shores you'll marvel at the beauty of our country on a fabulous 28 night cruise.