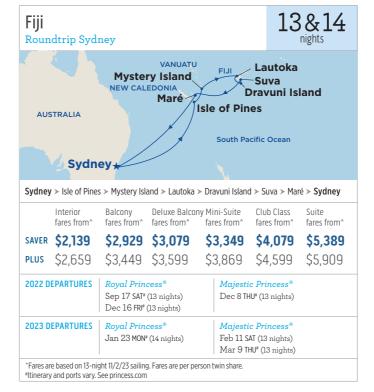

### CAPTAIN'S CIRCLE™ GUESTS

Additional savings of up to \$1,000 per person apply. See inside front cover for details.

|                               |              |        | INTE<br>FARES | RIOR<br>FROM* | OCEAI<br>FARES |          | BAL(<br>FARES | CONY<br>FROM* |          | SUITE<br>FROM* | CLUB CLASS<br>FARES | MINI-SUITE<br>FROM* |               | ITE<br>FROM*   |
|-------------------------------|--------------|--------|---------------|---------------|----------------|----------|---------------|---------------|----------|----------------|---------------------|---------------------|---------------|----------------|
| ITINERARY                     | DEPARTS 2023 | NIGHTS | SAVER         | PLUS          | SAVER          | PLUS     | SAVER         | PLUS          | SAVER    | PLUS           | SAVER               | PLUS                | SAVER         | PLUS           |
| World Cruise Round            | dtrip        |        |               |               |                |          |               |               |          |                |                     | Fares               | are per perso | n twin share   |
| Sydney to Sydney              | 4 Jun        | 107    | \$26,599      | \$30,879      | \$30,999       | \$35,279 | \$34,999      | \$39,279      | \$48,799 | \$53,079       | \$53,669            | \$57,949            | \$79,999      | \$84,279       |
| Brisbane to Brisbane          | 6 Jun        | 107    | \$26,599      | \$30,879      | \$30,999       | \$35,279 | \$34,999      | \$39,279      | \$48,799 | \$53,079       | \$53,669            | \$57,949            | \$79,999      | \$84,279       |
| Auckland to Auckland          | 31 May       | 107    | \$26,599      | \$30,879      | \$30,999       | \$35,279 | \$34,999      | \$39,279      | \$48,799 | \$53,079       | \$53,669            | \$57,949            | Limited       | Limited        |
| World Cruise Liners           | ;            |        |               |               |                |          |               |               |          |                |                     | Fares               | are per perso | n twin share   |
| Sydney to New York            | 4 Jun        | 73     | Limited       | Limited       | Limited        | Limited  | \$24,989      | \$27,909      | \$34,869 | \$37,789       | \$38,229            | \$41,149            | Limited       | Limited        |
| Sydney to<br>London (Dover)   | 4 Jun        | 52     | \$13,289      | \$15,369      | \$15,529       | \$17,609 | \$17,569      | \$19,649      | \$24,609 | \$26,689       | \$27,019            | \$29,099            | Limited       | Limited        |
| Brisbane to<br>London (Dover) | 6 Jun        | 50     | Limited       | Limited       | \$14,939       | \$16,939 | \$16,899      | \$18,899      | Limited  | Limited        | Limited             | Limited             | Limited       | Limited        |
| London (Dover) to<br>Sydney   | 26 Jul       | 55     | \$14,919      | \$17,119      | \$17,289       | \$19,489 | \$19,449      | \$21,649      | \$26,899 | \$29,099       | \$29,499            | \$31,699            | Limited       | Limited        |
| London (Dover) to<br>Brisbane | 26 Jul       | 57     | Limited       | Limited       | \$17,919       | \$20,199 | \$20,159      | \$22,439      | Limited  | Limited        | Limited             | Limited             | Limited       | Limited        |
| World Cruise Segm             | ents         |        |               |               |                |          |               |               |          |                |                     | Fares               | are per perso | ın twin share. |
| Sydney to Dubai               | 4 Jun        | 22     | Limited       | Limited       | Limited        | Limited  | \$6,259       | \$7,139       | \$9,239  | \$10,119       | \$10,919            | \$11,799            | Limited       | Limited        |
| Dubai to<br>London (Dover)    | 26 Jun       | 30     | Limited       | Limited       | Limited        | Limited  | \$11,309      | \$12,509      | \$15,369 | \$16,569       | \$17,999            | \$19,199            | Limited       | Limited        |
| London (Dover)<br>to New York | 26 Jul       | 21     | Limited       | Limited       | Limited        | Limited  | \$7,419       | \$8,259       | \$10,259 | \$11,099       | \$12,059            | \$12,899            | Limited       | Limited        |
| New York to Sydney            | 16 Aug       | 34     | \$9,229       | \$10,589      | \$10,699       | \$12,059 | \$12,029      | \$13,389      | \$16,639 | \$17,999       | \$19,489            | \$20,849            | Limited       | Limited        |