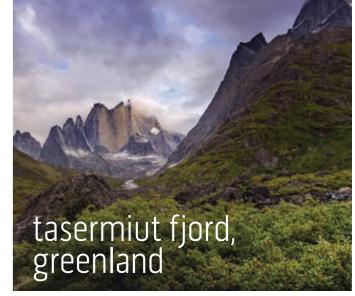

# 20 world Cruise

Coral Princess® sets sail on her World Cruise to the Mediterranean, Greenland, Canada, The Americas as well as a transit of the historic locks of the Panama Canal. The itinerary features 44 destinations in 26 countries across six continents. Guests will enjoy ten late night stays and overnight stays in Dubai, New York and Lima (Callao). Shore excursions offer visits to more than 20 UNESCO World Heritage Sites. Coral Princess® visits six Maiden World Cruise ports - Elba (Portoferraio), Marseille (for Provence), Málaga, Tangier, Belfast and Inverness/Loch Ness (Invergordon) on her 107-night adventure.

#### An epic adventure

14

Sail roundtrip from Sydney, Brisbane or Auckland on a wondrous 107-night World Cruise on Coral Princess®, visiting 26 countries, 44 destinations. Sailing to Asia, Arabia, the Mediterranean, Greenland, Canada, the Americas and the Pacific, this exciting itinerary will travel over 32,500 nautical miles and features nearly two dozen UNESCO World Heritage sites and countless other bucket list attractions. There are also amazing World Cruise Segment options giving you the flexibility to build your own adventure.

#### Natural splendours

There are also spectacular scenic landscapes to be witnessed along the way, like awe-inspiring Iceland and Nanortalik, known as the "place of bears". Is there anything more beautiful than a field of lavender - which you can witness in Provence.