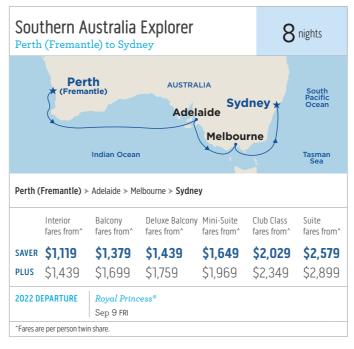

# cruising to/from sydney

- First time two Royal Class ships will sail out of Sydney Majestic Princess® and Royal Princess®.
- New Zealand roundtrip cruises feature a variety of destinations. Also available one way cruises to/from Auckland.
- Stunning Pacific islands feature on the Hawaii, South Pacific & Tahiti cruises with roundtrips from Sydney and one way repositioning cruises.
- First opportunity to cruise Round Australia on Coral Princess®, the itinerary includes a maiden stop in Kuri Bay<sup>†</sup>, famous for pearl farming.
- Cruise from/to Asia on a repositioning voyage.
- Tasmania features with 4 to 8 night cruises including a delightful 4 night Tasmania Getaway.
- Popular Queensland, Fiji and Papua New Guinea itineraries return offering great snorkelling opportunities and cultural experiences.

# cruising to/from sydney

nage courtesy Tourism Western Australia

tAs Kuri Bay is a wilderness area, for the safety of all guests, anybody going ashore to Kuri Bay must be accompanied and will need to partake in a guided Princess® shore excursion