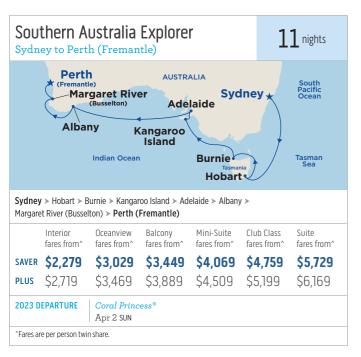

### cruising to/from melbourne

- Sail on Grand Princess® who makes her debut and calls Melbourne home.
- Choose from 20 itineraries between September 2022 and March 2023.
- 7 spectacular New Zealand cruises feature a variety of destinations.
- Head to the tropics on a cruise to Fiji or along Queensland's coast and see our magnificent Barrier Reef.
- The popular Southern Australia Explorer itinerary returns with one-way options between Melbourne and Adelaide.
- Discover more and relax on a repositioning voyage between Asia and Australia.

### cruising to/from adelaide

- Royal Princess® makes her debut in Adelaide on a repositioning cruise from Asia.
- Discover the wonders of New Zealand on a 17 or 19 night roundtrip cruise direct from Adelaide and experience Maori culture with our 'Across the Ditch' onboard program.
- Enjoy a short getaway and head to Melbourne or Sydney.
- Take in the spectacular southern shores of Australia on a 5 night cruise between Melbourne and Adelaide.