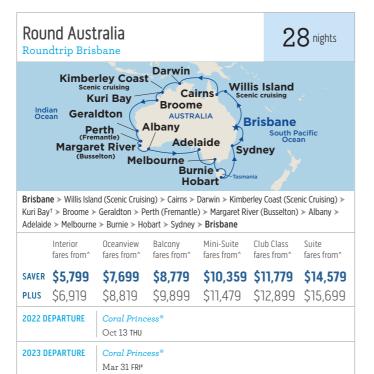

# cruising to/from sydney

- First time two Royal Class ships will sail out of Sydney Majestic Princess® and Royal Princess®.
- New Zealand roundtrip cruises feature a variety of destinations. Also available one way cruises to/from Auckland.
- Stunning Pacific islands feature on the Hawaii, South Pacific & Tahiti cruises with roundtrips from Sydney and one way repositioning cruises.
- First opportunity to cruise Round Australia on Coral Princess®, the itinerary includes a maiden stop in Kuri Bay<sup>†</sup>, famous for pearl farming.
- Cruise from/to Asia on a repositioning voyage.
- Tasmania features with 4 to 8 night cruises including a delightful 4 night Tasmania Getaway.
- Popular Queensland, Fiji and Papua New Guinea itineraries return offering great snorkelling opportunities and cultural experiences.

## cruising to/from perth (fremantle)

- Royal Princess® offers an exciting repositioning voyage from Hong Kong taking in Vietnam and Indonesia.
- See the best of the WA coast, Northern Territory and Queensland on a wonderful one way Northern Explorer cruise between Perth and Brisbane
- The wonderous Coral Coast of WA beckons. Join a leisurely 10 night roundtrip cruise on Coral Princess® to witness epic landscapes. The cruise features a maiden stop in Kuri Bay<sup>†</sup>.
- Take a circumnavigation of the Australian continent from the tropics to our southern shores you'll marvel at the beauty of our country on a fabulous 28 night cruise.