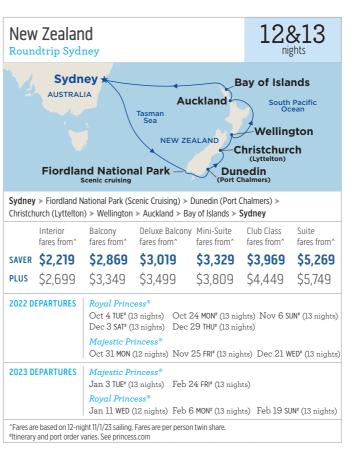

# cruising to/from sydney

- First time two Royal Class ships will sail out of Sydney Majestic Princess® and Royal Princess®.
- New Zealand roundtrip cruises feature a variety of destinations. Also available one way cruises to/from Auckland.
- Stunning Pacific islands feature on the Hawaii, South Pacific & Tahiti cruises with roundtrips from Sydney and one way repositioning cruises.
- First opportunity to cruise Round Australia on Coral Princess®, the itinerary includes a maiden stop in Kuri Bay<sup>†</sup>, famous for pearl farming.
- Cruise from/to Asia on a repositioning voyage.
- Tasmania features with 4 to 8 night cruises including a delightful 4 night Tasmania Getaway.
- Popular Queensland, Fiji and Papua New Guinea itineraries return offering great snorkelling opportunities and cultural experiences.

# cruising to/from sydney

nage courtesy Tourism Western Australia

tAs Kuri Bay is a wilderness area, for the safety of all guests, anybody going ashore to Kuri Bay must be accompanied and will need to partake in a guided Princess® shore excursion

Brisbane > Fiordland National Park (Scenic Cruising) > Dunedin (Port Chalmers) > Christchurch (Lyttelton) > Wellington > Napier > Tauranga > Auckland > Brisbane

|        | Interior<br>fares from^ | Oceanview fares from <sup>^</sup> | Balcony<br>fares from <sup>^</sup> | Mini-Suite<br>fares from <sup>^</sup> | Club Class<br>fares from <sup>^</sup> | Suite<br>fares from^ |
|--------|-------------------------|-----------------------------------|------------------------------------|---------------------------------------|---------------------------------------|----------------------|
|        |                         | <b>\$2,899</b><br>\$3,459         |                                    |                                       |                                       |                      |
| 2022 D | EPARTURES               | Coral Prince Dec 5 MON            |                                    | Dec 19 MON                            |                                       |                      |
| 2023 D | EPARTURES               | Coral Princ                       |                                    | eb 6 MON#                             |                                       |                      |