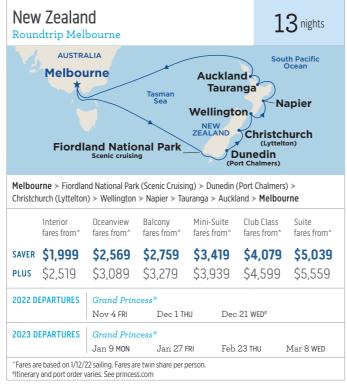

### cruising to/from melbourne

- Sail on Grand Princess® who makes her debut and calls Melbourne home.
- Choose from 20 itineraries between September 2022 and March 2023.
- 7 spectacular New Zealand cruises feature a variety of destinations.
- Head to the tropics on a cruise to Fiji or along Queensland's coast and see our magnificent Barrier Reef.
- The popular Southern Australia Explorer itinerary returns with one-way options between Melbourne and Adelaide.
- Discover more and relax on a repositioning voyage between Asia and Australia.