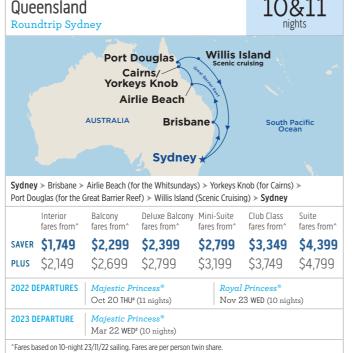

# cruising to/from brisbane

- Coral Princess® calls Brisbane home for the season.
- First opportunity to join the epic Round Australia cruise on Coral Princess®.
- Roundtrip New Zealand cruises offer magnificent scenic cruising of Fiordland National Park.
- Popular one-way Northern Explorer cruises between Brisbane and Perth (Fremantle) offering exciting opportunities to linger longer.
- A 10 night Tasmania cruise offers spectacular World Heritage sites.
- Wander and relax along the Queensland coast or head out to remote and spectacular Papua New Guinea.
- Join Royal Princess® on a one way repositioning voyage visiting Indonesia, Vietnam and Hong Kong.
- Discover idyllic islands across the Pacific on a Hawaii, Tahiti and South Pacific cruise.

Brisbane > Fiordland National Park (Scenic Cruising) > Dunedin (Port Chalmers) > Christchurch (Lyttelton) > Wellington > Napier > Tauranga > Auckland > Brisbane

|        | Interior<br>fares from^ | Oceanview fares from <sup>^</sup> | Balcony<br>fares from <sup>^</sup> | Mini-Suite<br>fares from <sup>^</sup> | Club Class<br>fares from <sup>^</sup> | Suite<br>fares from^ |
|--------|-------------------------|-----------------------------------|------------------------------------|---------------------------------------|---------------------------------------|----------------------|
|        |                         | <b>\$2,899</b><br>\$3,459         |                                    |                                       |                                       |                      |
| 2022 D | EPARTURES               | Coral Prince Dec 5 MON            |                                    | Dec 19 MON                            |                                       |                      |
| 2023 D | EPARTURES               | Coral Princ                       |                                    | eb 6 MON#                             |                                       |                      |

Fares are based on 5/12/22 sailing. Fares are per person twin share

Brisbane > Airlie Beach (for the Whitsundays) > Cairns > Port Douglas (for the Great Barrier Reef) > Willis Island (Scenic Cruising) > Brisbane

|       | fares from |         | fares from <sup>^</sup> | fares from^ |         | fares from^ |
|-------|------------|---------|-------------------------|-------------|---------|-------------|
| SAVER | \$1,229    | \$1,529 | \$1,649                 | \$1,799     | \$2,219 | \$3,229     |
| PLUS  | \$1,509    | \$1,809 | \$1,929                 | \$2,079     | \$2,499 | \$3,509     |

Mini-Suite Club Class Suite

2022 DEPARTURES | Coral Princess®

Nov 10 THU

Fares are based on 10/11/22 sailing. Fares are per person twin share

^Fares based on 13/10/22 sailing. Fares for other dates may vary.