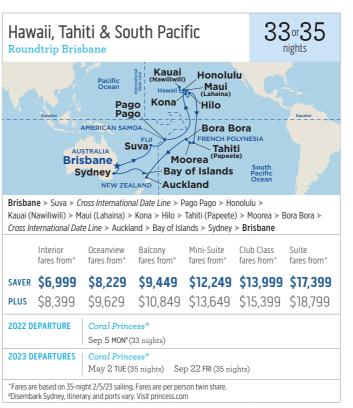

# cruising to/from sydney

- First time two Royal Class ships will sail out of Sydney Majestic Princess® and Royal Princess®.
- New Zealand roundtrip cruises feature a variety of destinations. Also available one way cruises to/from Auckland.
- Stunning Pacific islands feature on the Hawaii, South Pacific & Tahiti cruises with roundtrips from Sydney and one way repositioning cruises.
- First opportunity to cruise Round Australia on Coral Princess®, the itinerary includes a maiden stop in Kuri Bay<sup>†</sup>, famous for pearl farming.
- Cruise from/to Asia on a repositioning voyage.
- Tasmania features with 4 to 8 night cruises including a delightful 4 night Tasmania Getaway.
- Popular Queensland, Fiji and Papua New Guinea itineraries return offering great snorkelling opportunities and cultural experiences.

# cruising to/from brisbane

- Coral Princess® calls Brisbane home for the season.
- First opportunity to join the epic Round Australia cruise on Coral Princess®.
- Roundtrip New Zealand cruises offer magnificent scenic cruising of Fiordland National Park.
- Popular one-way Northern Explorer cruises between Brisbane and Perth (Fremantle) offering exciting opportunities to linger longer.
- A 10 night Tasmania cruise offers spectacular World Heritage sites.
- Wander and relax along the Queensland coast or head out to remote and spectacular Papua New Guinea.
- Join Royal Princess® on a one way repositioning voyage visiting Indonesia, Vietnam and Hong Kong.
- Discover idyllic islands across the Pacific on a Hawaii, Tahiti and South Pacific cruise.