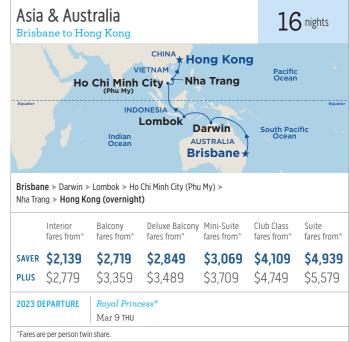

# cruising to/from brisbane

- Coral Princess® calls Brisbane home for the season.
- First opportunity to join the epic Round Australia cruise on Coral Princess®.
- Roundtrip New Zealand cruises offer magnificent scenic cruising of Fiordland National Park.
- Popular one-way Northern Explorer cruises between Brisbane and Perth (Fremantle) offering exciting opportunities to linger longer.
- A 10 night Tasmania cruise offers spectacular World Heritage sites.
- Wander and relax along the Queensland coast or head out to remote and spectacular Papua New Guinea.
- Join Royal Princess® on a one way repositioning voyage visiting Indonesia, Vietnam and Hong Kong.
- Discover idyllic islands across the Pacific on a Hawaii, Tahiti and South Pacific cruise.