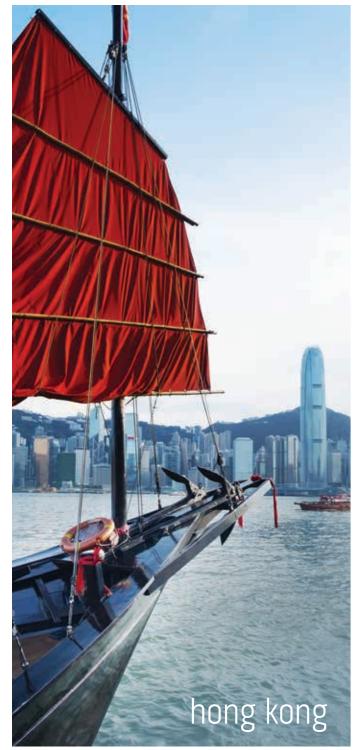

# cruising to/from brisbane

- Coral Princess® calls Brisbane home for the season.
- First opportunity to join the epic Round Australia cruise on Coral Princess®.
- Roundtrip New Zealand cruises offer magnificent scenic cruising of Fiordland National Park.
- Popular one-way Northern Explorer cruises between Brisbane and Perth (Fremantle) offering exciting opportunities to linger longer.
- A 10 night Tasmania cruise offers spectacular World Heritage sites.
- Wander and relax along the Queensland coast or head out to remote and spectacular Papua New Guinea.
- Join Royal Princess® on a one way repositioning voyage visiting Indonesia, Vietnam and Hong Kong.
- Discover idyllic islands across the Pacific on a Hawaii, Tahiti and South Pacific cruise.