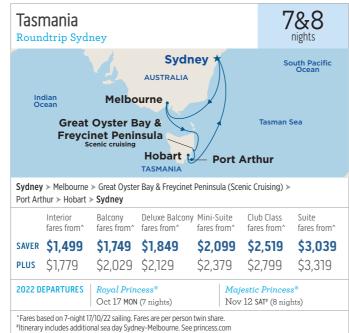

# cruising to/from sydney

- First time two Royal Class ships will sail out of Sydney Majestic Princess® and Royal Princess®.
- New Zealand roundtrip cruises feature a variety of destinations. Also available one way cruises to/from Auckland.
- Stunning Pacific islands feature on the Hawaii, South Pacific & Tahiti cruises with roundtrips from Sydney and one way repositioning cruises.
- First opportunity to cruise Round Australia on Coral Princess®, the itinerary includes a maiden stop in Kuri Bay<sup>†</sup>, famous for pearl farming.
- Cruise from/to Asia on a repositioning voyage.
- Tasmania features with 4 to 8 night cruises including a delightful 4 night Tasmania Getaway.
- Popular Queensland, Fiji and Papua New Guinea itineraries return offering great snorkelling opportunities and cultural experiences.