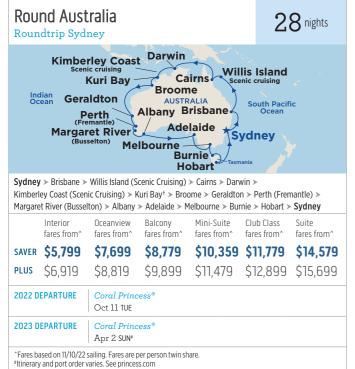

# cruising to/from sydney

- First time two Royal Class ships will sail out of Sydney Majestic Princess® and Royal Princess®.
- New Zealand roundtrip cruises feature a variety of destinations. Also available one way cruises to/from Auckland.
- Stunning Pacific islands feature on the Hawaii, South Pacific & Tahiti cruises with roundtrips from Sydney and one way repositioning cruises.
- First opportunity to cruise Round Australia on Coral Princess®, the itinerary includes a maiden stop in Kuri Bay<sup>†</sup>, famous for pearl farming.
- Cruise from/to Asia on a repositioning voyage.
- Tasmania features with 4 to 8 night cruises including a delightful 4 night Tasmania Getaway.
- Popular Queensland, Fiji and Papua New Guinea itineraries return offering great snorkelling opportunities and cultural experiences.

# cruising to/from sydney

nage courtesy Tourism Western Australia

tAs Kuri Bay is a wilderness area, for the safety of all guests, anybody going ashore to Kuri Bay must be accompanied and will need to partake in a guided Princess® shore excursion

## cruising to/from perth (fremantle)

- Royal Princess® offers an exciting repositioning voyage from Hong Kong taking in Vietnam and Indonesia.
- See the best of the WA coast, Northern Territory and Queensland on a wonderful one way Northern Explorer cruise between Perth and Brisbane
- The wonderous Coral Coast of WA beckons. Join a leisurely 10 night roundtrip cruise on Coral Princess® to witness epic landscapes. The cruise features a maiden stop in Kuri Bay<sup>†</sup>.
- Take a circumnavigation of the Australian continent from the tropics to our southern shores you'll marvel at the beauty of our country on a fabulous 28 night cruise.

tAs Kuri Bay is a wilderness area, for the safety of all guests, anybody going ashore to Kuri Bay must be accompanied and will need to partake in a guided Princess® shore excursion

4 JUNE, 2023 107 nights roundtrip from Sydney