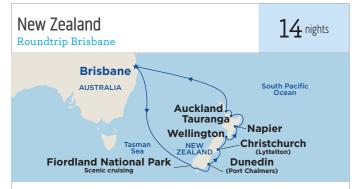

# cruising to/from brisbane

- Coral Princess® calls Brisbane home for the season.
- First opportunity to join the epic Round Australia cruise on Coral Princess®.
- Roundtrip New Zealand cruises offer magnificent scenic cruising of Fiordland National Park.
- Popular one-way Northern Explorer cruises between Brisbane and Perth (Fremantle) offering exciting opportunities to linger longer.
- A 10 night Tasmania cruise offers spectacular World Heritage sites.
- Wander and relax along the Queensland coast or head out to remote and spectacular Papua New Guinea.
- Join Royal Princess® on a one way repositioning voyage visiting Indonesia, Vietnam and Hong Kong.
- Discover idyllic islands across the Pacific on a Hawaii, Tahiti and South Pacific cruise.

Brisbane > Fiordland National Park (Scenic Cruising) > Dunedin (Port Chalmers) > Christchurch (Lyttelton) > Wellington > Napier > Tauranga > Auckland > Brisbane

|        | Interior<br>fares from^ | Oceanview fares from <sup>^</sup> | Balcony<br>fares from <sup>^</sup> | Mini-Suite<br>fares from <sup>^</sup> | Club Class<br>fares from <sup>^</sup> | Suite<br>fares from^ |
|--------|-------------------------|-----------------------------------|------------------------------------|---------------------------------------|---------------------------------------|----------------------|
|        |                         | <b>\$2,899</b><br>\$3,459         |                                    |                                       |                                       |                      |
| 2022 D | EPARTURES               | Coral Prince Dec 5 MON            |                                    | Dec 19 MON                            |                                       |                      |
| 2023 D | EPARTURES               | Coral Princ                       |                                    | eb 6 MON#                             |                                       |                      |

Fares are based on 5/12/22 sailing. Fares are per person twin share

Brisbane > Airlie Beach (for the Whitsundays) > Cairns > Port Douglas (for the Great Barrier Reef) > Willis Island (Scenic Cruising) > Brisbane