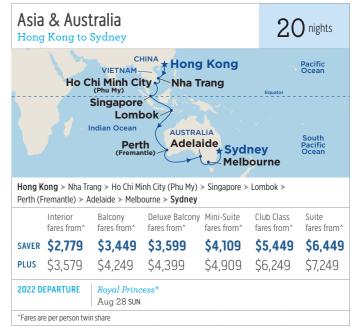

### ONBOARD CURRENCY: Onboard currency is in AUD on all sailings, except as noted.

| Twin charo     | per persor | faroc    | from^ |
|----------------|------------|----------|-------|
| i will Sliaic, | pei peisoi | i iai ca | IIIII |

|                      |             |              |         |                                                                                                                                                                           |               |                     | Iwin                | snare, per p | erson fares f<br>Deluxe | rom"       |          |
|----------------------|-------------|--------------|---------|---------------------------------------------------------------------------------------------------------------------------------------------------------------------------|---------------|---------------------|---------------------|--------------|-------------------------|------------|----------|
| Departs              | Ship        | Cruise       | Nights  | Itinerary                                                                                                                                                                 |               | Interior            | Oceanview           | Balcony      | Balcony                 | Mini-Suite | Suite    |
| 28 Aug 22            | Royal       | 1256         | 20      | Hong Kong, Nha Trang, Ho Chi Minh City (Phu My), Singapore, Lombok,                                                                                                       | SAVER         | \$2,779             | N/A                 | \$3,449      | \$3,599                 | \$4,109    | \$6,449  |
|                      | ,           |              |         | Perth (Fremantle), Adelaide, Melbourne, Sydney                                                                                                                            | PLUS          | \$3,579             | N/A                 | \$4,249      | \$4,399                 | \$4,909    | \$7,249  |
| 28 Aug 22            | Royal       | 1256A        | 18      | Hong Kong, Nha Trang, Ho Chi Minh City (Phu My), Singapore, Lombok,                                                                                                       | SAVER         | \$2,509             | N/A                 | \$3,109      | \$3,239                 | \$3,699    | \$5,809  |
| 20714922             | Royal       | 123071       | 10      | Perth (Fremantle), Adelaide, <b>Melbourne</b>                                                                                                                             | PLUS          | \$3,229             | N/A                 | \$3,829      | \$3,959                 | \$4,419    | \$6,529  |
| 28 Aug 22            | Royal       | 1256B        | 16      | Hong Kong, Nha Trang, Ho Chi Minh City (Phu My), Singapore, Lombok,                                                                                                       | SAVER         | \$2,229             | N/A                 | \$2,759      | \$2,879                 | \$3,289    | \$5,159  |
|                      |             |              |         | Perth (Fremantle), Adelaide                                                                                                                                               | PLUS          | \$2,869             | N/A                 | \$3,399      | \$3,519                 | \$3,929    | \$5,799  |
| 28 Aug 22            | Royal       | 1256C        | 12      | Hong Kong, Nha Trang, Ho Chi Minh City (Phu My), Singapore, Lombok,                                                                                                       | SAVER         | \$1,669             | N/A                 | \$2,069      | \$2,159                 | \$2,469    | \$3,869  |
|                      | -           |              |         | Perth (Fremantle)                                                                                                                                                         | PLUS          | \$2,149             | N/A                 | \$2,549      | \$2,639                 | \$2,949    | \$4,349  |
| 30 Aug 22            | Coral       | 6214A        | 35      | Auckland, Bay of Islands, Sydney, Brisbane, Suva, Cross International Date Line,                                                                                          | SAVER         | \$6,999             | \$8,229             | \$9,449      | N/A                     | \$12,249   | \$17,399 |
|                      |             |              |         | Pago Pago, Honolulu, Kauai (Nawiliwili), Kona, Hilo, Maui (Lahaina), Tahiti (Papeete),                                                                                    | PLUS          | \$8,399             | \$9,629             | \$10,849     | N/A                     | \$13,649   | \$18,799 |
|                      |             |              |         | Moorea, Bora Bora, Cross International Date Line, Auckland                                                                                                                |               |                     |                     |              |                         | *** * * *  |          |
| 3 Sep 22             | Coral       | 6215         | 35      | Sydney, Brisbane, Suva, Cross International Date Line, Pago Pago, Honolulu,                                                                                               | SAVER         | \$6,999             | \$8,229             | \$9,449      | N/A                     | \$12,249   | \$17,399 |
|                      |             |              |         | Kauai (Nawiliwili), Kona, Hilo, Maui (Lahaina), Tahiti (Papeete), Moorea, Bora Bora,<br>Cross International Date Line, Auckland, Bay of Islands, <b>Sydney</b>            | PLUS          | \$8,399             | \$9,629             | \$10,849     | N/A                     | \$13,649   | \$18,799 |
| 5 Sep 22             | Coral       | 6215A        | 33      | Brisbane, Suva, Cross International Date Line, Pago Pago, Honolulu,                                                                                                       | SAVER         | \$6,599             | \$7,759             | \$8,909      | N/A                     | \$11,549   | \$16,409 |
| 3 3CP 22             | Corui       | 021371       | 33      | Kauai (Nawiliwili), Kona, Hilo, Maui (Lahaina), Tahiti (Papeete), Moorea, Bora Bora,                                                                                      | PLUS          | \$7,919             | \$9,079             | \$10,229     | N/A                     | \$12,869   | \$17,729 |
|                      |             |              |         | Cross International Date Line, Auckland, Bay of Islands, Sydney                                                                                                           | . 200         | ψ1,515              | ψ3,073              | ψ10,223      | ,                       | ψ.Σ,003    | Ų17,7 LS |
| 9 Sep 22             | Royal       | 1256D        | 8       | Perth (Fremantle), Adelaide, Melbourne, Sydney                                                                                                                            | SAVER         | \$1,119             | N/A                 | \$1,379      | \$1,439                 | \$1,649    | \$2,579  |
|                      |             |              |         |                                                                                                                                                                           | PLUS          | \$1,439             | N/A                 | \$1,699      | \$1,759                 | \$1,969    | \$2,899  |
| 13 Sep 22            | Royal       | 1256E        | 4       | Adelaide, Melbourne, Sydney                                                                                                                                               | SAVER         | \$549               | N/A                 | \$679        | \$729                   | \$799      | \$1,269  |
|                      |             |              |         |                                                                                                                                                                           | PLUS          | N/A                 | N/A                 | N/A          | N/A                     | N/A        | N/A      |
| 15 Sep 22            | Royal       | 1256F        | 2       | Melbourne, Sydney                                                                                                                                                         | SAVER         | \$349               | N/A                 | \$449        | \$499                   | \$549      | \$899    |
|                      |             |              |         |                                                                                                                                                                           | PLUS          | N/A                 | N/A                 | N/A          | N/A                     | N/A        | N/A      |
| 17 Sep 22            | Royal       | 1257         | 13      | Sydney, Nouméa, Mystery Island, Suva, Dravuni Island, Lautoka, Isle of Pines, Sydney                                                                                      | SAVER         | \$2,169             | N/A                 | \$2,929      | \$3,079                 | \$3,339    | \$5,389  |
|                      |             |              |         |                                                                                                                                                                           | PLUS          | \$2,689             | N/A                 | \$3,449      | \$3,599                 | \$3,859    | \$5,909  |
| 20 Sep 22            |             | 8238A        | 29      | Vancouver, Victoria, Los Angeles, Maui (Lahaina), Honolulu, Tahiti (Papeete) (overnight),                                                                                 | SAVER         | \$3,859             | N/A                 | \$6,679      | \$7,429                 | \$10,599   | \$16,669 |
| 20.5                 |             | d currency i |         | Pago Pago, Cross International Date Line, Auckland, Bay of Islands, Sydney                                                                                                | PLUS          | \$5,019             | N/A                 | \$7,839      | \$8,589                 | \$11,759   | \$17,829 |
| 20 Sep 22            |             |              | 25      | Vancouver, Victoria, Los Angeles, Maui (Lahaina), Honolulu, Tahiti (Papeete) (overnight),                                                                                 | SAVER         | \$3,289             | N/A                 | \$5,719      | \$6,399                 | \$9,099    | \$14,359 |
|                      |             | currency i   |         | Pago Pago, Cross International Date Line, Auckland                                                                                                                        | PLUS          | \$4,289             | N/A                 | \$6,719      | \$7,399                 | \$10,099   | \$15,359 |
| 24 Sep 22            |             |              | 25      | Los Angeles, Maui (Lahaina), Honolulu, Tahiti (Papeete) (overnight), Pago Pago,                                                                                           | SAVER         | \$3,119             | N/A                 | \$5,549      | \$6,219                 | \$8,919    | \$14,189 |
| 246 22               |             | currency i   |         | Cross International Date Line, Auckland, Bay of Islands, Sydney                                                                                                           | PLUS          | \$4,119             | N/A                 | \$6,549      | \$7,219                 | \$9,919    | \$15,189 |
| 24 Sep 22            |             |              | 21      | Los Angeles, Maui (Lahaina), Honolulu, Tahiti (Papeete) (overnight), Pago Pago,<br>Cross International Date Line, Auckland                                                | SAVER         | \$2,699             | N/A                 | \$4,719      | \$5,329                 | \$7,559    | \$12,009 |
| 20.0 22              |             | currency i   |         |                                                                                                                                                                           | PLUS          | \$3,539             | N/A                 | \$5,559      | \$6,169                 | \$8,399    | \$12,849 |
| 26 Sep 22            | Grand       | A231A        | 36      | Vancouver, Astoria, San Francisco, Santa Barbara, San Diego, Los Angeles, Hilo,<br>Honolulu, Tahiti (Papeete), Bora Bora, Pago Pago, Cross International Date Line,       | SAVER         | \$4,949             | \$6,979             | \$8,459      | N/A                     | \$13,319   | \$20,749 |
|                      | UNDOard     | currency i   | II USD. | Suva, Auckland, Tauranga, Christchurch (Lyttelton), Dunedin (Port Chalmers),                                                                                              | PLUS          | \$6,389             | \$8,419             | \$9,899      | N/A                     | \$14,759   | \$22,189 |
|                      |             |              |         | Fiordland National Park (Scenic Cruising), Sydney                                                                                                                         |               |                     |                     |              |                         |            |          |
| 26 Sep 22            | Grand       | A231B        | 28      | Vancouver, Astoria, San Francisco, Santa Barbara, San Diego, Los Angeles, Hilo,                                                                                           | SAVER         | \$3,829             | \$5,449             | \$6,599      | N/A                     | \$10,379   | \$16,119 |
|                      | Onboard     | d currency i | n USD.  | Honolulu, Tahiti (Papeete), Bora Bora, Pago Pago, Cross International Date Line,                                                                                          | PLUS          | \$4,949             | \$6,569             | \$7,719      | N/A                     | \$11,499   | \$17,239 |
|                      |             |              |         | Suva, <b>Auckland</b>                                                                                                                                                     |               |                     |                     |              |                         |            |          |
| 30 Sep 22            | Royal       | 1258         | 4       | Sydney, Hobart, Sydney                                                                                                                                                    | SAVER         | \$799               | N/A                 | \$959        | \$1,009                 | \$1,199    | \$1,739  |
|                      |             |              |         |                                                                                                                                                                           | PLUS          | N/A                 | N/A                 | N/A          | N/A                     | N/A        | N/A      |
| 3 Oct 22             | Grand       | A232         | 29      | Los Angeles, Hilo, Honolulu, Tahiti (Papeete), Bora Bora, Pago Pago,                                                                                                      | SAVER         | \$3,759             | \$5,379             | \$6,589      | N/A                     | \$10,509   | \$16,459 |
|                      | Onboard     | currency i   | n USD.  | Cross International Date Line, Suva, Auckland, Tauranga, Christchurch (Lyttelton), Dunedin (Port Chalmers), Fiordland National Park (Scenic Cruising), <b>Sydne</b> y     | PLUS          | \$4,919             | \$6,539             | \$7,749      | N/A                     | \$11,669   | \$17,619 |
| 3 Oct 22             | Grand       | A232A        | 21      | Los Angeles, Hilo, Honolulu, Tahiti (Papeete), Bora Bora, Pago Pago,                                                                                                      | SAVER         | \$2,779             | \$3,989             | \$4,879      | N/A                     | \$7,699    | \$11,949 |
| 3 001 22             |             | currency i   |         | Cross International Date Line, Suva, <b>Aucklan</b> d                                                                                                                     | PLUS          | \$3,619             | \$4,829             | \$5,719      | N/A                     | \$8,539    | \$12,789 |
| 4 Oct 22             | Royal       | 1259         | 13      | Sydney, Fiordland National Park (Scenic Cruising), Dunedin (Port Chalmers),                                                                                               | SAVER         | \$2,299             | N/A                 | \$2,999      | \$3,149                 | \$3,499    | \$5,599  |
|                      | ,           |              |         | Christchurch (Lyttelton), Wellington, Tauranga, Auckland, Bay of Islands, <b>Sydney</b>                                                                                   | PLUS          | \$2,819             | N/A                 | \$3,519      | \$3,669                 | \$4,019    | \$6,119  |
| 4 Oct 22             | Coral       | 6215B        | 4       | Auckland, Bay of Islands, Sydney                                                                                                                                          | SAVER         | \$829               | \$869               | \$1,139      | N/A                     | \$1,659    | \$2,409  |
|                      |             |              |         |                                                                                                                                                                           | PLUS          | N/A                 | N/A                 | N/A          | N/A                     | N/A        | N/A      |
| 8 Oct 22             | Coral       | 6216         | 3       | Sydney, Eden, Sydney                                                                                                                                                      | SAVER         | \$489               | \$649               | \$669        | N/A                     | \$999      | \$1,259  |
|                      |             |              |         |                                                                                                                                                                           | PLUS          | N/A                 | N/A                 | N/A          | N/A                     | N/A        | N/A      |
| 11 Oct 22            | Coral       | 6217         | 28      | Sydney, Brisbane, Willis Island (Scenic Cruising), Cairns, Darwin,                                                                                                        | SAVER         | \$5,799             | \$7,699             | \$8,779      | N/A                     | \$10,359   | \$14,579 |
|                      |             |              |         | Kimberley Coast (Scenic Cruising), Kuri Bay, Broome, Geraldton, Perth (Fremantle),                                                                                        | PLUS          | \$6,919             | \$8,819             | \$9,899      | N/A                     | \$11,479   | \$15,699 |
|                      |             |              |         | Margaret River (Busselton), Albany, Adelaide, Melbourne, Burnie, Hobart, <b>Sydney</b>                                                                                    |               |                     |                     |              |                         |            |          |
| 11 Oct 22            | Coral       | 6217A        | 2       | Sydney, Brisbane                                                                                                                                                          | SAVER         | \$329               | \$439               | \$449        | N/A                     | \$669      | \$839    |
| 17.0 -+ 22           | C'          | C2170        | 20      | Dulahana Willia Island (Cania Cruisian) Columb Domini W. L. L. C. 1900                                                                                                    | PLUS          | N/A                 | N/A                 | N/A          | N/A                     | N/A        | N/A      |
| 13 Oct 22            | Coral       | 6217B        | 28      | Brisbane, Willis Island (Scenic Cruising), Cairns, Darwin, Kimberley Coast (Scenic Cruising), Kuri Bay, Broome, Geraldton, Perth (Fremantle), Margaret River (Busselton), | SAVER         | \$5,799             | <b>\$7,699</b>      | \$8,779      | N/A                     | \$10,359   | \$14,579 |
|                      |             |              |         | Albany, Adelaide, Melbourne, Burnie, Hobart, Sydney, <b>Brisbane</b>                                                                                                      | PLUS          | \$6,919             | \$8,819             | \$9,899      | N/A                     | \$11,479   | \$15,699 |
| 16 Oct 22            | Maiestic    | 8239B        | 4       | Auckland. Bay of Islands. Sydney                                                                                                                                          | SAVER         | \$699               | N/A                 | \$1,109      | \$1,179                 | \$1,659    | \$2,459  |
|                      | currency in |              | ,       |                                                                                                                                                                           | PLUS          | N/A                 | N/A                 | N/A          | N/A                     | N/A        | N/A      |
| 17 Oct 22            | Royal       | 1260         | 7       | Sydney, Melbourne, Great Oyster Bay & Freycinet Peninsula (Scenic Cruising),                                                                                              | SAVER         | \$1,499             | N/A                 | \$1,749      | \$1,849                 | \$2,099    | \$3,039  |
|                      | ,           |              | •       | Port Arthur, Hobart, Sydney                                                                                                                                               | PLUS          | \$1,779             | N/A                 | \$2,029      | \$2,129                 | \$2,379    | \$3,319  |
| 20 Oct 22            | Maiestic    | 8240         | 11      | Sydney, Airlie Beach (for the Whitsundays), Yorkeys Knob (for Cairns), Port Douglas                                                                                       | SAVER         | \$1,899             | N/A                 | \$2,499      | \$2,599                 | \$3,099    | \$4,839  |
|                      | ,           |              |         | (for the Great Barrier Reef), Willis Island (Scenic Cruising), Brisbane, <b>Sydney</b>                                                                                    | PLUS          | \$2,339             | N/A                 | \$2,939      | \$3,039                 | \$3,539    | \$5,279  |
| 24 Oct 22            | Royal       | 1261         | 13      | Sydney, Fiordland National Park (Scenic Cruising), Dunedin (Port Chalmers),                                                                                               | SAVER         | \$2,299             | N/A                 | \$2,999      | \$3,149                 | \$3,499    | \$5,599  |
|                      | •           |              |         | Wellington, Tauranga, Auckland, Bay of Islands, Sydney                                                                                                                    | PLUS          | \$2,819             | N/A                 | \$3,519      | \$3,669                 | \$4,019    | \$6,119  |
| 25 Oct 22            | Grand       | A232B        | 8       | Auckland, Tauranga, Christchurch (Lyttelton), Dunedin (Port Chalmers),                                                                                                    | SAVER         | \$1,399             | \$1,809             | \$2,139      | N/A                     | \$3,219    | \$4,909  |
| Onboard              | currency in | uSD.         |         | Fiordland National Park (Scenic Cruising), Sydney                                                                                                                         | PLUS          | \$1,719             | \$2,129             | \$2,459      | N/A                     | \$3,539    | \$5,229  |
| 31 Oct 22            | Majestic    | 8241         | 12      | Sydney, Fiordland National Park (Scenic Cruising), Dunedin (Port Chalmers),                                                                                               | SAVER         | \$2,129             | N/A                 | \$2,769      | \$2,919                 | \$3,229    | \$5,169  |
|                      |             |              |         | Christchurch (Lyttelton), Wellington, Auckland, Bay of Islands, <b>Sydney</b>                                                                                             | PLUS          | \$2,609             | N/A                 | \$3,249      | \$3,399                 | \$3,709    | \$5,649  |
| 2 Nov 22             | Grand       | A233         | 2       | Sydney, Melbourne                                                                                                                                                         | SAVER         | \$329               | \$429               | \$499        | N/A                     | \$599      | \$949    |
|                      |             |              |         |                                                                                                                                                                           | PLUS          | N/A                 | N/A                 | N/A          | N/A                     | N/A        | N/A      |
|                      | Grand       | A234         | 13      | Melbourne, Fiordland National Park (Scenic Cruising), Dunedin (Port Chalmers),                                                                                            | SAVER         | \$2,099             | \$2,699             | \$2,899      | N/A                     | \$3,599    | \$5,299  |
| 4 Nov 22             |             |              |         | Christchurch (Lyttelton), Wellington, Napier, Tauranga, Auckland, <b>Melbourne</b>                                                                                        | PLUS          | \$2,619             | \$3,219             | \$3,419      | N/A                     | \$4,119    | \$5,819  |
|                      |             | 1262         | 13      | Sydney, Fiordland National Park (Scenic Cruising), Dunedin (Port Chalmers),                                                                                               | SAVER         | \$2,299             | N/A                 | \$2,999      | \$3,149                 | \$3,499    | \$5,599  |
| 4 Nov 22<br>6 Nov 22 | Royal       | 1202         |         | Christophysis (Luttaltan) Wallington Tayranga Ayaldand Day of Islanda Cudney                                                                                              | PLUS          | \$2,819             | N/A                 | \$3,519      | \$3,669                 | \$4,019    | \$6,119  |
| 6 Nov 22             | Royal       |              |         | Christchurch (Lyttelton), Wellington, Tauranga, Auckland, Bay of Islands, <b>Sydney</b>                                                                                   | FLUJ          |                     |                     |              |                         |            |          |
|                      | Royal       | 6218         | 2       | Sydney, Brisbane                                                                                                                                                          | SAVER         | \$329               | \$439               | \$449        | N/A                     | \$669      | \$839    |
| 6 Nov 22<br>8 Nov 22 | Coral       | 6218         |         | Sydney, Brisbane                                                                                                                                                          | SAVER<br>PLUS | <b>\$329</b><br>N/A | <b>\$439</b><br>N/A | N/A          | N/A                     | N/A        | N/A      |
| 6 Nov 22             |             |              | 7       |                                                                                                                                                                           | SAVER         | \$329               | \$439               |              |                         |            |          |