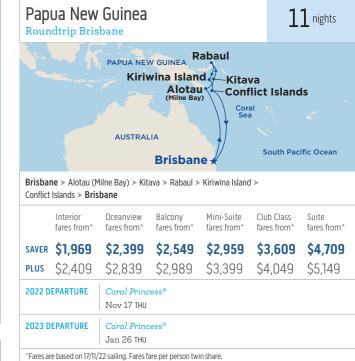

# cruising to/from brisbane

- Coral Princess® calls Brisbane home for the season.
- First opportunity to join the epic Round Australia cruise on Coral Princess®.
- Roundtrip New Zealand cruises offer magnificent scenic cruising of Fiordland National Park.
- Popular one-way Northern Explorer cruises between Brisbane and Perth (Fremantle) offering exciting opportunities to linger longer.
- A 10 night Tasmania cruise offers spectacular World Heritage sites.
- Wander and relax along the Queensland coast or head out to remote and spectacular Papua New Guinea.
- Join Royal Princess® on a one way repositioning voyage visiting Indonesia, Vietnam and Hong Kong.
- Discover idyllic islands across the Pacific on a Hawaii, Tahiti and South Pacific cruise.