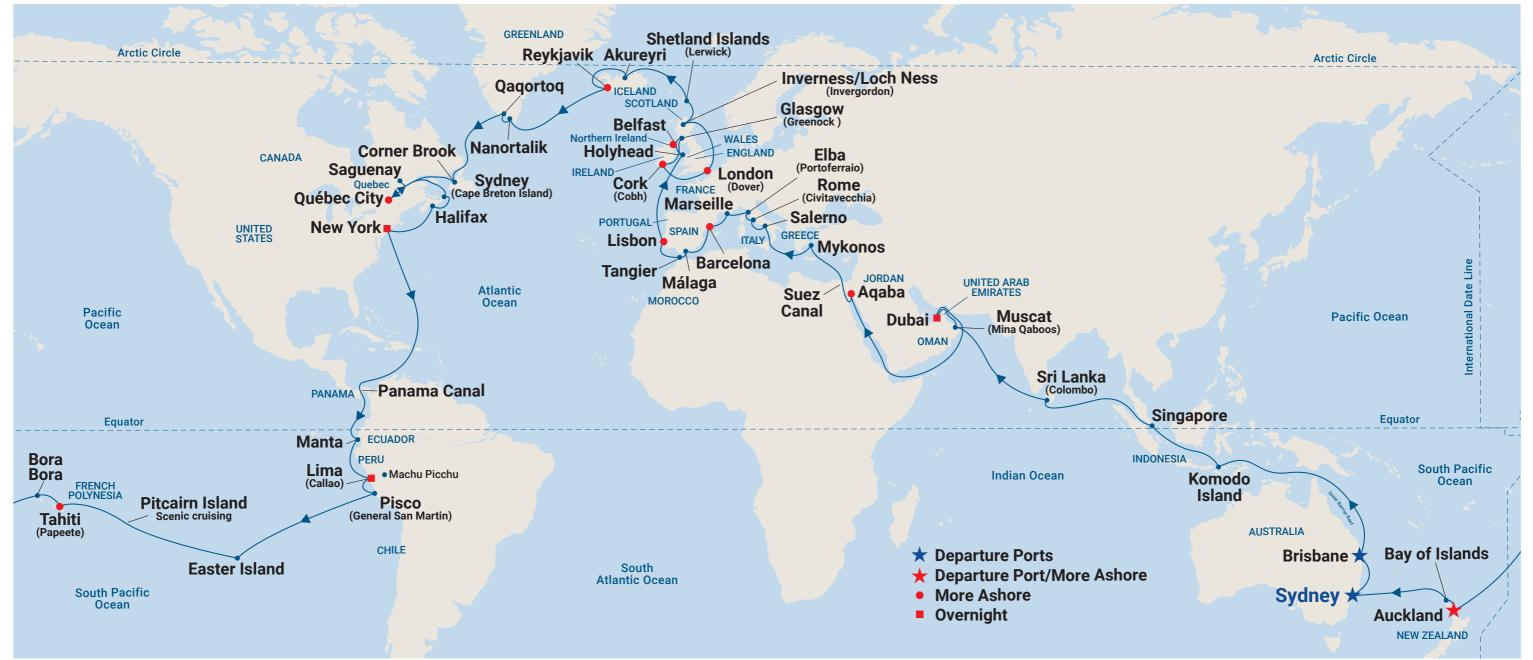

#### An epic adventure

14

Sail roundtrip from Sydney, Brisbane or Auckland on a wondrous 107-night World Cruise on Coral Princess®, visiting 26 countries, 44 destinations. Sailing to Asia, Arabia, the Mediterranean, Greenland, Canada, the Americas and the Pacific, this exciting itinerary will travel over 32,500 nautical miles and features nearly two dozen UNESCO World Heritage sites and countless other bucket list attractions. There are also amazing World Cruise Segment options giving you the flexibility to build your own adventure.

| Coral P          | rincess® 2023 World Cruise                         |           | 20 world<br>23 CTU                               | ise<br>ise   | 107 nights                                       |
|------------------|----------------------------------------------------|-----------|--------------------------------------------------|--------------|--------------------------------------------------|
| More Ashore DATE | PORT                                               | DATE      | PORT                                             | DATE         | PORT                                             |
| 4 Jun            | Sydney                                             | 16 Jul    | Tangier, Spanish Morocco M                       | 14 Aug       | Halifax, Canada                                  |
| 5 Jun            | Cruising the Tasman Sea                            | 17 Jul    | Lisbon, Portugal 🛨                               | 15 Aug       | Cruising the North Atlantic Ocean                |
| 6 Jun            | Brisbane                                           | 18-19 Jul | Cruising the North Atlantic Ocean and Celtic Sea | 16 Aug       | New York, USA C                                  |
| 7-12 Jun         | Cruising the Coral and Timor Seas                  | 20 Jul    | Holyhead, Wales                                  | 17 Aug       | New York USA                                     |
| 13 Jun           | Komodo Island, Indonesia†                          | 21 Jul    | Belfast, Northern Ireland M ★                    | 18-21 Aug    | Cruising the Atlantic Ocean                      |
| 14-15 Jun        | Cruising the Java Sea (cross the Equator)          | 22 Jul    | Glasgow, Scotland (Greenock)                     | 22 Aug       | Panama Canal Full Transit and Scenic Cruising    |
| 16 Jun           | Singapore                                          | 23 Jul    | Cruising the Irish Sea                           | 23 Aug       | Cruising the Pacific Ocean (cross the Equator)   |
| 17-19 Jun        | Cruising the Andaman Sea and the Bay of Bengal     | 24 Jul    | Cork, Ireland (Cobh for Blarney Castle) 🖈        | 24 Aug       | Manta, Ecuador                                   |
| 20 Jun           | Colombo, Sri Lanka                                 | 25 Jul    | Cruising the English Channel                     | 25-26 Aug    | Cruising the Pacific Ocean                       |
| 21-23 Jun        | Cruising the Arabian Sea                           | 26 Jul    | London, England (Dover) 🖈                        | 27 Aug       | Lima, Peru (Callao) 🧲                            |
| 24 Jun           | Muscat, Oman (Mina Qaboos)                         | 27 Jul    | Cruising the North Sea                           | 28 Aug       | Lima, Peru (Callao)                              |
| 25 Jun           | Dubai, United Arab Emirates 🕻                      | 28 Jul    | Inverness/Loch Ness, Scotland (Invergordon) M    | 29 Aug       | Pisco, Peru (General San Martin)                 |
| 26 Jun           | Dubai, United Arab Emirates ★                      | 29 Jul    | Lerwick, Shetland Islands, Scotland ${f \$}$     | 30 Aug-2 Sep | Cruising the South Pacific Ocean                 |
| 27 Jun-2 Jul     | Cruising the Gulf of Aden and the Red Sea          | 30 Jul    | Cruising the Atlantic Ocean                      | 3 Sep        | Easter Island, Chile ${f \$}$                    |
| 3 Jul            |                                                    | 31 Jul    | Akureyri, Iceland                                | 4-5 Sep      | Cruising the South Pacific Ocean                 |
| 4-5 Jul          | Aqaba, Jordan (for Petra)                          | 1 Aug     | Reykjavik, Iceland 🖈                             | 6 Sep        | Pitcairn Island, British Overseas Territory,     |
|                  | Suez Canal Transit and Scenic Cruising             | 2-3 Aug   | Cruising the Atlantic Ocean                      |              | Scenic Cruising                                  |
| 6 Jul            | Cruising the Mediterranean Sea                     | 4 Aug     | Nanortalik, Greenland <b>∜</b>                   | 7-8 Sep      | Cruising the South Pacific Ocean                 |
| 7 Jul            | Mykonos, Greece                                    | 5 Aug     | Qaqortoq, Greenland 🕏                            | 9 Sep        | Tahiti, French Polynesia (Papeete) ★             |
| 8 Jul            | Cruising the Mediterranean & Tyrrhenian Seas       | 6-7 Aug   | Cruising the Atlantic Ocean and                  | 10 Sep       | Bora Bora, French Polynesia                      |
| 9 Jul            | Salerno, Italy (for Amalfi Coast, Capri & Pompeii) |           | the Gulf of St. Lawrence                         | 11-12 Sep    | Cruising the South Pacific Ocean                 |
| 10 Jul           | Rome, Italy (Civitavecchia)                        | 8 Aug     | Corner Brook, Canada                             | 13 Sep       | Cross the International Date Line                |
| 11 Jul           | Elba, Italy (Portoferraio) <b>M \$</b>             | 9 Aug     | Cruising the Gulf of St. Lawrence                | 14-15 Sep    | Cruising the South Pacific Ocean                 |
| 12 Jul           | Marseille, France (for Provence) M                 | 10 Aug    | Québec City, Canada ★                            | 16 Sep       | Auckland, New Zealand 🛨                          |
| 13 Jul           | Barcelona, Spain 🖈                                 | 11 Aug    | Saguenay, Canada                                 | 17 Sep       | Bay of Islands, New Zealand ${\bf \mathring{v}}$ |
| 14 Jul           | Cruising the Balearic and Alboran Seas             | 12 Aug    | Cruising the Gulf of St. Lawrence                | 18-19 Sep    | Cruising the Tasman Sea                          |