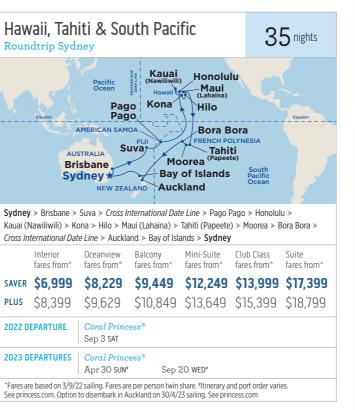

### CAPTAIN'S CIRCLE™ GUESTS

Additional savings of up to \$1,000 per person apply. See inside front cover for details.

|                               |              |        | INTE<br>FARES | RIOR<br>FROM* | OCEAI<br>FARES |          | BAL(<br>FARES | CONY<br>FROM* |          | SUITE<br>FROM* | CLUB CLASS<br>FARES | MINI-SUITE<br>FROM* |               | ITE<br>FROM*   |
|-------------------------------|--------------|--------|---------------|---------------|----------------|----------|---------------|---------------|----------|----------------|---------------------|---------------------|---------------|----------------|
| ITINERARY                     | DEPARTS 2023 | NIGHTS | SAVER         | PLUS          | SAVER          | PLUS     | SAVER         | PLUS          | SAVER    | PLUS           | SAVER               | PLUS                | SAVER         | PLUS           |
| World Cruise Round            | dtrip        |        |               |               |                |          |               |               |          |                |                     | Fares               | are per perso | n twin share   |
| Sydney to Sydney              | 4 Jun        | 107    | \$26,599      | \$30,879      | \$30,999       | \$35,279 | \$34,999      | \$39,279      | \$48,799 | \$53,079       | \$53,669            | \$57,949            | \$79,999      | \$84,279       |
| Brisbane to Brisbane          | 6 Jun        | 107    | \$26,599      | \$30,879      | \$30,999       | \$35,279 | \$34,999      | \$39,279      | \$48,799 | \$53,079       | \$53,669            | \$57,949            | \$79,999      | \$84,279       |
| Auckland to Auckland          | 31 May       | 107    | \$26,599      | \$30,879      | \$30,999       | \$35,279 | \$34,999      | \$39,279      | \$48,799 | \$53,079       | \$53,669            | \$57,949            | Limited       | Limited        |
| World Cruise Liners           | ;            |        |               |               |                |          |               |               |          |                |                     | Fares               | are per perso | n twin share   |
| Sydney to New York            | 4 Jun        | 73     | Limited       | Limited       | Limited        | Limited  | \$24,989      | \$27,909      | \$34,869 | \$37,789       | \$38,229            | \$41,149            | Limited       | Limited        |
| Sydney to<br>London (Dover)   | 4 Jun        | 52     | \$13,289      | \$15,369      | \$15,529       | \$17,609 | \$17,569      | \$19,649      | \$24,609 | \$26,689       | \$27,019            | \$29,099            | Limited       | Limited        |
| Brisbane to<br>London (Dover) | 6 Jun        | 50     | Limited       | Limited       | \$14,939       | \$16,939 | \$16,899      | \$18,899      | Limited  | Limited        | Limited             | Limited             | Limited       | Limited        |
| London (Dover) to<br>Sydney   | 26 Jul       | 55     | \$14,919      | \$17,119      | \$17,289       | \$19,489 | \$19,449      | \$21,649      | \$26,899 | \$29,099       | \$29,499            | \$31,699            | Limited       | Limited        |
| London (Dover) to<br>Brisbane | 26 Jul       | 57     | Limited       | Limited       | \$17,919       | \$20,199 | \$20,159      | \$22,439      | Limited  | Limited        | Limited             | Limited             | Limited       | Limited        |
| World Cruise Segm             | ents         |        |               |               |                |          |               |               |          |                |                     | Fares               | are per perso | ın twin share. |
| Sydney to Dubai               | 4 Jun        | 22     | Limited       | Limited       | Limited        | Limited  | \$6,259       | \$7,139       | \$9,239  | \$10,119       | \$10,919            | \$11,799            | Limited       | Limited        |
| Dubai to<br>London (Dover)    | 26 Jun       | 30     | Limited       | Limited       | Limited        | Limited  | \$11,309      | \$12,509      | \$15,369 | \$16,569       | \$17,999            | \$19,199            | Limited       | Limited        |
| London (Dover)<br>to New York | 26 Jul       | 21     | Limited       | Limited       | Limited        | Limited  | \$7,419       | \$8,259       | \$10,259 | \$11,099       | \$12,059            | \$12,899            | Limited       | Limited        |
| New York to Sydney            | 16 Aug       | 34     | \$9,229       | \$10,589      | \$10,699       | \$12,059 | \$12,029      | \$13,389      | \$16,639 | \$17,999       | \$19,489            | \$20,849            | Limited       | Limited        |