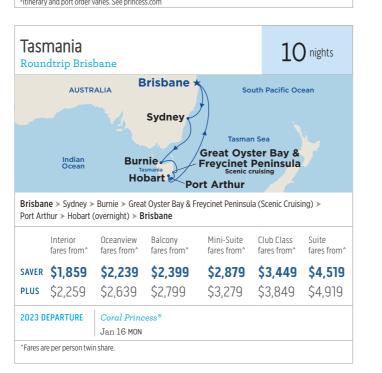

# cruising to/from brisbane

- Coral Princess® calls Brisbane home for the season.
- First opportunity to join the epic Round Australia cruise on Coral Princess®.
- Roundtrip New Zealand cruises offer magnificent scenic cruising of Fiordland National Park.
- Popular one-way Northern Explorer cruises between Brisbane and Perth (Fremantle) offering exciting opportunities to linger longer.
- A 10 night Tasmania cruise offers spectacular World Heritage sites.
- Wander and relax along the Queensland coast or head out to remote and spectacular Papua New Guinea.
- Join Royal Princess® on a one way repositioning voyage visiting Indonesia, Vietnam and Hong Kong.
- Discover idyllic islands across the Pacific on a Hawaii, Tahiti and South Pacific cruise.