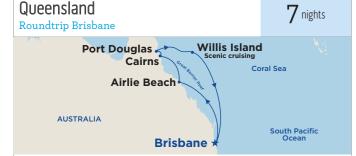

Fares are based on 5/12/22 sailing. Fares are per person twin share

Brisbane > Airlie Beach (for the Whitsundays) > Cairns > Port Douglas (for the Great Barrier Reef) > Willis Island (Scenic Cruising) > Brisbane

|       | fares from |         | fares from <sup>^</sup> | fares from^ |         | fares from^ |
|-------|------------|---------|-------------------------|-------------|---------|-------------|
| SAVER | \$1,229    | \$1,529 | \$1,649                 | \$1,799     | \$2,219 | \$3,229     |
| PLUS  | \$1,509    | \$1,809 | \$1,929                 | \$2,079     | \$2,499 | \$3,509     |

Mini-Suite Club Class Suite

2022 DEPARTURES | Coral Princess®

Nov 10 THU

Fares are based on 10/11/22 sailing. Fares are per person twin share

^Fares based on 13/10/22 sailing. Fares for other dates may vary.