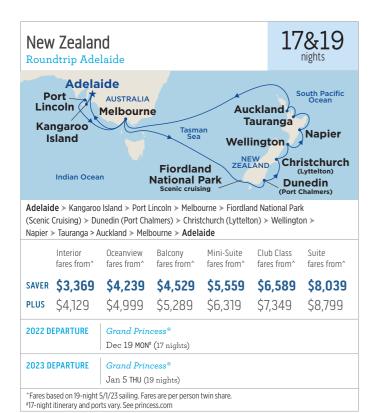

### cruising to/from adelaide

- Royal Princess® makes her debut in Adelaide on a repositioning cruise from Asia.
- Discover the wonders of New Zealand on a 17 or 19 night roundtrip cruise direct from Adelaide and experience Maori culture with our 'Across the Ditch' onboard program.
- Enjoy a short getaway and head to Melbourne or Sydney.
- Take in the spectacular southern shores of Australia on a 5 night cruise between Melbourne and Adelaide.