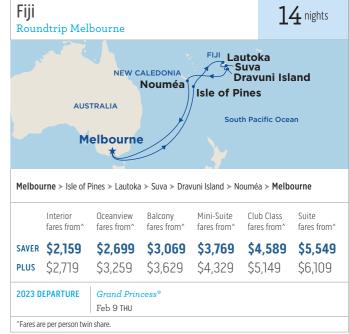

### cruising to/from melbourne

- Sail on Grand Princess® who makes her debut and calls Melbourne home.
- Choose from 20 itineraries between September 2022 and March 2023.
- 7 spectacular New Zealand cruises feature a variety of destinations.
- Head to the tropics on a cruise to Fiji or along Queensland's coast and see our magnificent Barrier Reef.
- The popular Southern Australia Explorer itinerary returns with one-way options between Melbourne and Adelaide.
- Discover more and relax on a repositioning voyage between Asia and Australia.