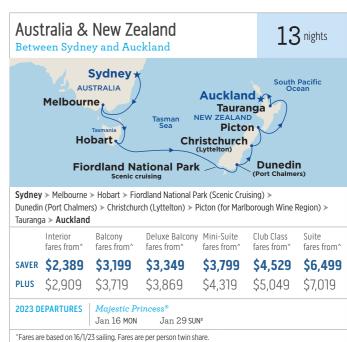

### cruising to/from melbourne

- Sail on Grand Princess® who makes her debut and calls Melbourne home.
- Choose from 20 itineraries between September 2022 and March 2023.
- 7 spectacular New Zealand cruises feature a variety of destinations.
- Head to the tropics on a cruise to Fiji or along Queensland's coast and see our magnificent Barrier Reef.
- The popular Southern Australia Explorer itinerary returns with one-way options between Melbourne and Adelaide.
- Discover more and relax on a repositioning voyage between Asia and Australia.