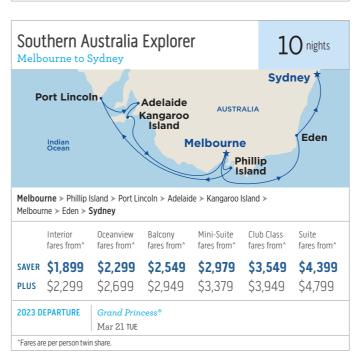

### cruising to/from melbourne

- Sail on Grand Princess® who makes her debut and calls Melbourne home.
- Choose from 20 itineraries between September 2022 and March 2023.
- 7 spectacular New Zealand cruises feature a variety of destinations.
- Head to the tropics on a cruise to Fiji or along Queensland's coast and see our magnificent Barrier Reef.
- The popular Southern Australia Explorer itinerary returns with one-way options between Melbourne and Adelaide.
- Discover more and relax on a repositioning voyage between Asia and Australia.