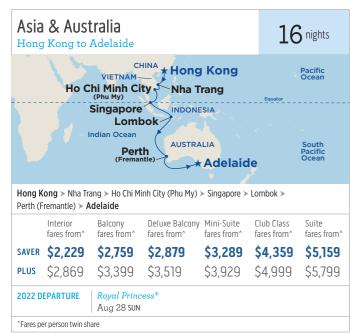

|                      |             |              |         |                                                                                                                                                                           |               |                     | Iwin                | snare, per p | erson fares f<br>Deluxe | rom"       |          |
|----------------------|-------------|--------------|---------|---------------------------------------------------------------------------------------------------------------------------------------------------------------------------|---------------|---------------------|---------------------|--------------|-------------------------|------------|----------|
| Departs              | Ship        | Cruise       | Nights  | Itinerary                                                                                                                                                                 |               | Interior            | Oceanview           | Balcony      | Balcony                 | Mini-Suite | Suite    |
| 28 Aug 22            | Royal       | 1256         | 20      | Hong Kong, Nha Trang, Ho Chi Minh City (Phu My), Singapore, Lombok,                                                                                                       | SAVER         | \$2,779             | N/A                 | \$3,449      | \$3,599                 | \$4,109    | \$6,449  |
|                      | ,           |              |         | Perth (Fremantle), Adelaide, Melbourne, Sydney                                                                                                                            | PLUS          | \$3,579             | N/A                 | \$4,249      | \$4,399                 | \$4,909    | \$7,249  |
| 28 Aug 22            | Royal       | 1256A        | 18      | Hong Kong, Nha Trang, Ho Chi Minh City (Phu My), Singapore, Lombok,                                                                                                       | SAVER         | \$2,509             | N/A                 | \$3,109      | \$3,239                 | \$3,699    | \$5,809  |
| 20714922             | Royal       | 123071       | 10      | Perth (Fremantle), Adelaide, <b>Melbourne</b>                                                                                                                             | PLUS          | \$3,229             | N/A                 | \$3,829      | \$3,959                 | \$4,419    | \$6,529  |
| 28 Aug 22            | Royal       | 1256B        | 16      | Hong Kong, Nha Trang, Ho Chi Minh City (Phu My), Singapore, Lombok,                                                                                                       | SAVER         | \$2,229             | N/A                 | \$2,759      | \$2,879                 | \$3,289    | \$5,159  |
|                      |             |              |         | Perth (Fremantle), Adelaide                                                                                                                                               | PLUS          | \$2,869             | N/A                 | \$3,399      | \$3,519                 | \$3,929    | \$5,799  |
| 28 Aug 22            | Royal       | 1256C        | 12      | Hong Kong, Nha Trang, Ho Chi Minh City (Phu My), Singapore, Lombok,                                                                                                       | SAVER         | \$1,669             | N/A                 | \$2,069      | \$2,159                 | \$2,469    | \$3,869  |
|                      | -           |              |         | Perth (Fremantle)                                                                                                                                                         | PLUS          | \$2,149             | N/A                 | \$2,549      | \$2,639                 | \$2,949    | \$4,349  |
| 30 Aug 22            | Coral       | 6214A        | 35      | Auckland, Bay of Islands, Sydney, Brisbane, Suva, Cross International Date Line,                                                                                          | SAVER         | \$6,999             | \$8,229             | \$9,449      | N/A                     | \$12,249   | \$17,399 |
|                      |             |              |         | Pago Pago, Honolulu, Kauai (Nawiliwili), Kona, Hilo, Maui (Lahaina), Tahiti (Papeete),                                                                                    | PLUS          | \$8,399             | \$9,629             | \$10,849     | N/A                     | \$13,649   | \$18,799 |
|                      |             |              |         | Moorea, Bora Bora, Cross International Date Line, Auckland                                                                                                                |               |                     |                     |              |                         | *** * * *  |          |
| 3 Sep 22             | Coral       | 6215         | 35      | Sydney, Brisbane, Suva, Cross International Date Line, Pago Pago, Honolulu,                                                                                               | SAVER         | \$6,999             | \$8,229             | \$9,449      | N/A                     | \$12,249   | \$17,399 |
|                      |             |              |         | Kauai (Nawiliwili), Kona, Hilo, Maui (Lahaina), Tahiti (Papeete), Moorea, Bora Bora,<br>Cross International Date Line, Auckland, Bay of Islands, <b>Sydney</b>            | PLUS          | \$8,399             | \$9,629             | \$10,849     | N/A                     | \$13,649   | \$18,799 |
| 5 Sep 22             | Coral       | 6215A        | 33      | Brisbane, Suva, Cross International Date Line, Pago Pago, Honolulu,                                                                                                       | SAVER         | \$6,599             | \$7,759             | \$8,909      | N/A                     | \$11,549   | \$16,409 |
| 3 3CP 22             | Corui       | 021371       | 33      | Kauai (Nawiliwili), Kona, Hilo, Maui (Lahaina), Tahiti (Papeete), Moorea, Bora Bora,                                                                                      | PLUS          | \$7,919             | \$9,079             | \$10,229     | N/A                     | \$12,869   | \$17,729 |
|                      |             |              |         | Cross International Date Line, Auckland, Bay of Islands, Sydney                                                                                                           | . 200         | ψ1,515              | ψ3,073              | ψ10,223      | ,                       | ψ.Σ,003    | Ų17,7 LS |
| 9 Sep 22             | Royal       | 1256D        | 8       | Perth (Fremantle), Adelaide, Melbourne, Sydney                                                                                                                            | SAVER         | \$1,119             | N/A                 | \$1,379      | \$1,439                 | \$1,649    | \$2,579  |
|                      |             |              |         |                                                                                                                                                                           | PLUS          | \$1,439             | N/A                 | \$1,699      | \$1,759                 | \$1,969    | \$2,899  |
| 13 Sep 22            | Royal       | 1256E        | 4       | Adelaide, Melbourne, Sydney                                                                                                                                               | SAVER         | \$549               | N/A                 | \$679        | \$729                   | \$799      | \$1,269  |
|                      |             |              |         |                                                                                                                                                                           | PLUS          | N/A                 | N/A                 | N/A          | N/A                     | N/A        | N/A      |
| 15 Sep 22            | Royal       | 1256F        | 2       | Melbourne, Sydney                                                                                                                                                         | SAVER         | \$349               | N/A                 | \$449        | \$499                   | \$549      | \$899    |
|                      |             |              |         |                                                                                                                                                                           | PLUS          | N/A                 | N/A                 | N/A          | N/A                     | N/A        | N/A      |
| 17 Sep 22            | Royal       | 1257         | 13      | Sydney, Nouméa, Mystery Island, Suva, Dravuni Island, Lautoka, Isle of Pines, Sydney                                                                                      | SAVER         | \$2,169             | N/A                 | \$2,929      | \$3,079                 | \$3,339    | \$5,389  |
|                      |             |              |         |                                                                                                                                                                           | PLUS          | \$2,689             | N/A                 | \$3,449      | \$3,599                 | \$3,859    | \$5,909  |
| 20 Sep 22            |             | 8238A        | 29      | Vancouver, Victoria, Los Angeles, Maui (Lahaina), Honolulu, Tahiti (Papeete) (overnight),                                                                                 | SAVER         | \$3,859             | N/A                 | \$6,679      | \$7,429                 | \$10,599   | \$16,669 |
| 20.5                 |             | d currency i |         | Pago Pago, Cross International Date Line, Auckland, Bay of Islands, Sydney                                                                                                | PLUS          | \$5,019             | N/A                 | \$7,839      | \$8,589                 | \$11,759   | \$17,829 |
| 20 Sep 22            |             |              | 25      | Vancouver, Victoria, Los Angeles, Maui (Lahaina), Honolulu, Tahiti (Papeete) (overnight),                                                                                 | SAVER         | \$3,289             | N/A                 | \$5,719      | \$6,399                 | \$9,099    | \$14,359 |
|                      |             | currency i   |         | Pago Pago, Cross International Date Line, Auckland                                                                                                                        | PLUS          | \$4,289             | N/A                 | \$6,719      | \$7,399                 | \$10,099   | \$15,359 |
| 24 Sep 22            |             |              | 25      | Los Angeles, Maui (Lahaina), Honolulu, Tahiti (Papeete) (overnight), Pago Pago,                                                                                           | SAVER         | \$3,119             | N/A                 | \$5,549      | \$6,219                 | \$8,919    | \$14,189 |
| 246 22               |             | currency i   |         | Cross International Date Line, Auckland, Bay of Islands, Sydney                                                                                                           | PLUS          | \$4,119             | N/A                 | \$6,549      | \$7,219                 | \$9,919    | \$15,189 |
| 24 Sep 22            |             |              | 21      | Los Angeles, Maui (Lahaina), Honolulu, Tahiti (Papeete) (overnight), Pago Pago,<br>Cross International Date Line, Auckland                                                | SAVER         | \$2,699             | N/A                 | \$4,719      | \$5,329                 | \$7,559    | \$12,009 |
| 20.0 22              |             | currency i   |         |                                                                                                                                                                           | PLUS          | \$3,539             | N/A                 | \$5,559      | \$6,169                 | \$8,399    | \$12,849 |
| 26 Sep 22            | Grand       | A231A        | 36      | Vancouver, Astoria, San Francisco, Santa Barbara, San Diego, Los Angeles, Hilo,<br>Honolulu, Tahiti (Papeete), Bora Bora, Pago Pago, Cross International Date Line,       | SAVER         | \$4,949             | \$6,979             | \$8,459      | N/A                     | \$13,319   | \$20,749 |
|                      | UNDOard     | currency i   | II USD. | Suva, Auckland, Tauranga, Christchurch (Lyttelton), Dunedin (Port Chalmers),                                                                                              | PLUS          | \$6,389             | \$8,419             | \$9,899      | N/A                     | \$14,759   | \$22,189 |
|                      |             |              |         | Fiordland National Park (Scenic Cruising), Sydney                                                                                                                         |               |                     |                     |              |                         |            |          |
| 26 Sep 22            | Grand       | A231B        | 28      | Vancouver, Astoria, San Francisco, Santa Barbara, San Diego, Los Angeles, Hilo,                                                                                           | SAVER         | \$3,829             | \$5,449             | \$6,599      | N/A                     | \$10,379   | \$16,119 |
|                      | Onboard     | d currency i | n USD.  | Honolulu, Tahiti (Papeete), Bora Bora, Pago Pago, Cross International Date Line,                                                                                          | PLUS          | \$4,949             | \$6,569             | \$7,719      | N/A                     | \$11,499   | \$17,239 |
|                      |             |              |         | Suva, <b>Auckland</b>                                                                                                                                                     |               |                     |                     |              |                         |            |          |
| 30 Sep 22            | Royal       | 1258         | 4       | Sydney, Hobart, Sydney                                                                                                                                                    | SAVER         | \$799               | N/A                 | \$959        | \$1,009                 | \$1,199    | \$1,739  |
|                      |             |              |         |                                                                                                                                                                           | PLUS          | N/A                 | N/A                 | N/A          | N/A                     | N/A        | N/A      |
| 3 Oct 22             | Grand       | A232         | 29      | Los Angeles, Hilo, Honolulu, Tahiti (Papeete), Bora Bora, Pago Pago,                                                                                                      | SAVER         | \$3,759             | \$5,379             | \$6,589      | N/A                     | \$10,509   | \$16,459 |
|                      | Onboard     | currency i   | n USD.  | Cross International Date Line, Suva, Auckland, Tauranga, Christchurch (Lyttelton), Dunedin (Port Chalmers), Fiordland National Park (Scenic Cruising), <b>Sydne</b> y     | PLUS          | \$4,919             | \$6,539             | \$7,749      | N/A                     | \$11,669   | \$17,619 |
| 3 Oct 22             | Grand       | A232A        | 21      | Los Angeles, Hilo, Honolulu, Tahiti (Papeete), Bora Bora, Pago Pago,                                                                                                      | SAVER         | \$2,779             | \$3,989             | \$4,879      | N/A                     | \$7,699    | \$11,949 |
| 3 001 22             |             | currency i   |         | Cross International Date Line, Suva, <b>Aucklan</b> d                                                                                                                     | PLUS          | \$3,619             | \$4,829             | \$5,719      | N/A                     | \$8,539    | \$12,789 |
| 4 Oct 22             | Royal       | 1259         | 13      | Sydney, Fiordland National Park (Scenic Cruising), Dunedin (Port Chalmers),                                                                                               | SAVER         | \$2,299             | N/A                 | \$2,999      | \$3,149                 | \$3,499    | \$5,599  |
|                      | ,           |              |         | Christchurch (Lyttelton), Wellington, Tauranga, Auckland, Bay of Islands, <b>Sydney</b>                                                                                   | PLUS          | \$2,819             | N/A                 | \$3,519      | \$3,669                 | \$4,019    | \$6,119  |
| 4 Oct 22             | Coral       | 6215B        | 4       | Auckland, Bay of Islands, Sydney                                                                                                                                          | SAVER         | \$829               | \$869               | \$1,139      | N/A                     | \$1,659    | \$2,409  |
|                      |             |              |         |                                                                                                                                                                           | PLUS          | N/A                 | N/A                 | N/A          | N/A                     | N/A        | N/A      |
| 8 Oct 22             | Coral       | 6216         | 3       | Sydney, Eden, Sydney                                                                                                                                                      | SAVER         | \$489               | \$649               | \$669        | N/A                     | \$999      | \$1,259  |
|                      |             |              |         |                                                                                                                                                                           | PLUS          | N/A                 | N/A                 | N/A          | N/A                     | N/A        | N/A      |
| 11 Oct 22            | Coral       | 6217         | 28      | Sydney, Brisbane, Willis Island (Scenic Cruising), Cairns, Darwin,                                                                                                        | SAVER         | \$5,799             | \$7,699             | \$8,779      | N/A                     | \$10,359   | \$14,579 |
|                      |             |              |         | Kimberley Coast (Scenic Cruising), Kuri Bay, Broome, Geraldton, Perth (Fremantle),                                                                                        | PLUS          | \$6,919             | \$8,819             | \$9,899      | N/A                     | \$11,479   | \$15,699 |
|                      |             |              |         | Margaret River (Busselton), Albany, Adelaide, Melbourne, Burnie, Hobart, <b>Sydney</b>                                                                                    |               |                     |                     |              |                         |            |          |
| 11 Oct 22            | Coral       | 6217A        | 2       | Sydney, Brisbane                                                                                                                                                          | SAVER         | \$329               | \$439               | \$449        | N/A                     | \$669      | \$839    |
| 17.0 -+ 22           | C'          | C2170        | 20      | Dulahana Willia Island (Cania Cruisian) Columb Domini W. L. L. C. 1900                                                                                                    | PLUS          | N/A                 | N/A                 | N/A          | N/A                     | N/A        | N/A      |
| 13 Oct 22            | Coral       | 6217B        | 28      | Brisbane, Willis Island (Scenic Cruising), Cairns, Darwin, Kimberley Coast (Scenic Cruising), Kuri Bay, Broome, Geraldton, Perth (Fremantle), Margaret River (Busselton), | SAVER         | \$5,799             | <b>\$7,699</b>      | \$8,779      | N/A                     | \$10,359   | \$14,579 |
|                      |             |              |         | Albany, Adelaide, Melbourne, Burnie, Hobart, Sydney, <b>Brisbane</b>                                                                                                      | PLUS          | \$6,919             | \$8,819             | \$9,899      | N/A                     | \$11,479   | \$15,699 |
| 16 Oct 22            | Maiestic    | 8239B        | 4       | Auckland. Bay of Islands. Sydney                                                                                                                                          | SAVER         | \$699               | N/A                 | \$1,109      | \$1,179                 | \$1,659    | \$2,459  |
|                      | currency in |              | ,       |                                                                                                                                                                           | PLUS          | N/A                 | N/A                 | N/A          | N/A                     | N/A        | N/A      |
| 17 Oct 22            | Royal       | 1260         | 7       | Sydney, Melbourne, Great Oyster Bay & Freycinet Peninsula (Scenic Cruising),                                                                                              | SAVER         | \$1,499             | N/A                 | \$1,749      | \$1,849                 | \$2,099    | \$3,039  |
|                      | ,           |              | •       | Port Arthur, Hobart, Sydney                                                                                                                                               | PLUS          | \$1,779             | N/A                 | \$2,029      | \$2,129                 | \$2,379    | \$3,319  |
| 20 Oct 22            | Maiestic    | 8240         | 11      | Sydney, Airlie Beach (for the Whitsundays), Yorkeys Knob (for Cairns), Port Douglas                                                                                       | SAVER         | \$1,899             | N/A                 | \$2,499      | \$2,599                 | \$3,099    | \$4,839  |
|                      | ,           |              |         | (for the Great Barrier Reef), Willis Island (Scenic Cruising), Brisbane, <b>Sydney</b>                                                                                    | PLUS          | \$2,339             | N/A                 | \$2,939      | \$3,039                 | \$3,539    | \$5,279  |
| 24 Oct 22            | Royal       | 1261         | 13      | Sydney, Fiordland National Park (Scenic Cruising), Dunedin (Port Chalmers),                                                                                               | SAVER         | \$2,299             | N/A                 | \$2,999      | \$3,149                 | \$3,499    | \$5,599  |
|                      | •           |              |         | Wellington, Tauranga, Auckland, Bay of Islands, Sydney                                                                                                                    | PLUS          | \$2,819             | N/A                 | \$3,519      | \$3,669                 | \$4,019    | \$6,119  |
| 25 Oct 22            | Grand       | A232B        | 8       | Auckland, Tauranga, Christchurch (Lyttelton), Dunedin (Port Chalmers),                                                                                                    | SAVER         | \$1,399             | \$1,809             | \$2,139      | N/A                     | \$3,219    | \$4,909  |
| Onboard              | currency in | uSD.         |         | Fiordland National Park (Scenic Cruising), Sydney                                                                                                                         | PLUS          | \$1,719             | \$2,129             | \$2,459      | N/A                     | \$3,539    | \$5,229  |
| 31 Oct 22            | Majestic    | 8241         | 12      | Sydney, Fiordland National Park (Scenic Cruising), Dunedin (Port Chalmers),                                                                                               | SAVER         | \$2,129             | N/A                 | \$2,769      | \$2,919                 | \$3,229    | \$5,169  |
|                      |             |              |         | Christchurch (Lyttelton), Wellington, Auckland, Bay of Islands, <b>Sydney</b>                                                                                             | PLUS          | \$2,609             | N/A                 | \$3,249      | \$3,399                 | \$3,709    | \$5,649  |
| 2 Nov 22             | Grand       | A233         | 2       | Sydney, Melbourne                                                                                                                                                         | SAVER         | \$329               | \$429               | \$499        | N/A                     | \$599      | \$949    |
|                      |             |              |         |                                                                                                                                                                           | PLUS          | N/A                 | N/A                 | N/A          | N/A                     | N/A        | N/A      |
|                      | Grand       | A234         | 13      | Melbourne, Fiordland National Park (Scenic Cruising), Dunedin (Port Chalmers),                                                                                            | SAVER         | \$2,099             | \$2,699             | \$2,899      | N/A                     | \$3,599    | \$5,299  |
| 4 Nov 22             |             |              |         | Christchurch (Lyttelton), Wellington, Napier, Tauranga, Auckland, <b>Melbourne</b>                                                                                        | PLUS          | \$2,619             | \$3,219             | \$3,419      | N/A                     | \$4,119    | \$5,819  |
|                      |             | 1262         | 13      | Sydney, Fiordland National Park (Scenic Cruising), Dunedin (Port Chalmers),                                                                                               | SAVER         | \$2,299             | N/A                 | \$2,999      | \$3,149                 | \$3,499    | \$5,599  |
| 4 Nov 22<br>6 Nov 22 | Royal       | 1202         |         | Christophysis (Luttaltan) Wallington Tayranga Ayaldand Day of Islanda Cudney                                                                                              | PLUS          | \$2,819             | N/A                 | \$3,519      | \$3,669                 | \$4,019    | \$6,119  |
| 6 Nov 22             | Royal       |              |         | Christchurch (Lyttelton), Wellington, Tauranga, Auckland, Bay of Islands, <b>Sydney</b>                                                                                   | FLUJ          |                     |                     |              |                         |            |          |
|                      | Royal       | 6218         | 2       | Sydney, Brisbane                                                                                                                                                          | SAVER         | \$329               | \$439               | \$449        | N/A                     | \$669      | \$839    |
| 6 Nov 22<br>8 Nov 22 | Coral       | 6218         |         | Sydney, Brisbane                                                                                                                                                          | SAVER<br>PLUS | <b>\$329</b><br>N/A | <b>\$439</b><br>N/A | N/A          | N/A                     | N/A        | N/A      |
| 6 Nov 22             |             |              | 7       |                                                                                                                                                                           | SAVER         | \$329               | \$439               |              |                         |            |          |