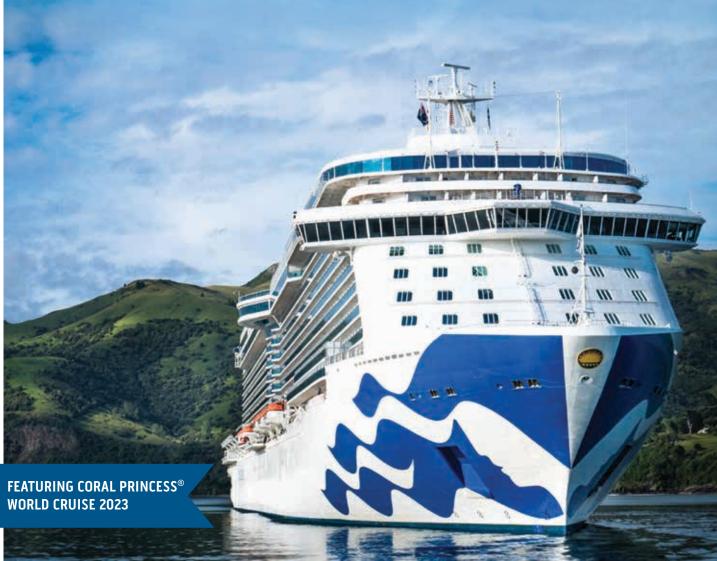

# 20 world Cruise

Coral Princess® sets sail on her World Cruise to the Mediterranean, Greenland, Canada, The Americas as well as a transit of the historic locks of the Panama Canal. The itinerary features 44 destinations in 26 countries across six continents. Guests will enjoy ten late night stays and overnight stays in Dubai, New York and Lima (Callao). Shore excursions offer visits to more than 20 UNESCO World Heritage Sites. Coral Princess® visits six Maiden World Cruise ports - Elba (Portoferraio), Marseille (for Provence), Málaga, Tangier, Belfast and Inverness/Loch Ness (Invergordon) on her 107-night adventure.

#### An epic adventure

14

Sail roundtrip from Sydney, Brisbane or Auckland on a wondrous 107-night World Cruise on Coral Princess®, visiting 26 countries, 44 destinations. Sailing to Asia, Arabia, the Mediterranean, Greenland, Canada, the Americas and the Pacific, this exciting itinerary will travel over 32,500 nautical miles and features nearly two dozen UNESCO World Heritage sites and countless other bucket list attractions. There are also amazing World Cruise Segment options giving you the flexibility to build your own adventure.