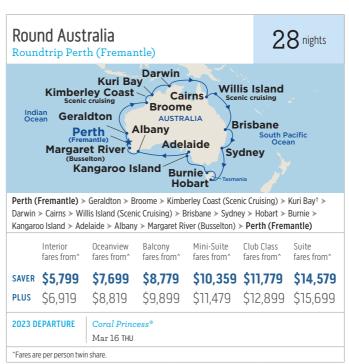

## cruising to/from perth (fremantle)

- Royal Princess® offers an exciting repositioning voyage from Hong Kong taking in Vietnam and Indonesia.
- See the best of the WA coast, Northern Territory and Queensland on a wonderful one way Northern Explorer cruise between Perth and Brisbane
- The wonderous Coral Coast of WA beckons. Join a leisurely 10 night roundtrip cruise on Coral Princess® to witness epic landscapes. The cruise features a maiden stop in Kuri Bay<sup>†</sup>.
- Take a circumnavigation of the Australian continent from the tropics to our southern shores you'll marvel at the beauty of our country on a fabulous 28 night cruise.