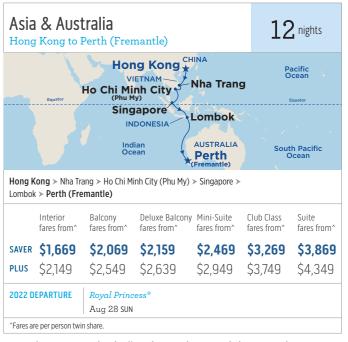

|                      |             |              |         |                                                                                                                                                                           |               |                     | Iwin                | snare, per p | erson fares f<br>Deluxe | rom"       |          |
|----------------------|-------------|--------------|---------|---------------------------------------------------------------------------------------------------------------------------------------------------------------------------|---------------|---------------------|---------------------|--------------|-------------------------|------------|----------|
| Departs              | Ship        | Cruise       | Nights  | Itinerary                                                                                                                                                                 |               | Interior            | Oceanview           | Balcony      | Balcony                 | Mini-Suite | Suite    |
| 28 Aug 22            | Royal       | 1256         | 20      | Hong Kong, Nha Trang, Ho Chi Minh City (Phu My), Singapore, Lombok,                                                                                                       | SAVER         | \$2,779             | N/A                 | \$3,449      | \$3,599                 | \$4,109    | \$6,449  |
|                      | ,           |              |         | Perth (Fremantle), Adelaide, Melbourne, Sydney                                                                                                                            | PLUS          | \$3,579             | N/A                 | \$4,249      | \$4,399                 | \$4,909    | \$7,249  |
| 28 Aug 22            | Royal       | 1256A        | 18      | Hong Kong, Nha Trang, Ho Chi Minh City (Phu My), Singapore, Lombok,                                                                                                       | SAVER         | \$2,509             | N/A                 | \$3,109      | \$3,239                 | \$3,699    | \$5,809  |
| 20714922             | Royal       | 123071       | 10      | Perth (Fremantle), Adelaide, <b>Melbourne</b>                                                                                                                             | PLUS          | \$3,229             | N/A                 | \$3,829      | \$3,959                 | \$4,419    | \$6,529  |
| 28 Aug 22            | Royal       | 1256B        | 16      | Hong Kong, Nha Trang, Ho Chi Minh City (Phu My), Singapore, Lombok,                                                                                                       | SAVER         | \$2,229             | N/A                 | \$2,759      | \$2,879                 | \$3,289    | \$5,159  |
|                      |             |              |         | Perth (Fremantle), Adelaide                                                                                                                                               | PLUS          | \$2,869             | N/A                 | \$3,399      | \$3,519                 | \$3,929    | \$5,799  |
| 28 Aug 22            | Royal       | 1256C        | 12      | Hong Kong, Nha Trang, Ho Chi Minh City (Phu My), Singapore, Lombok,                                                                                                       | SAVER         | \$1,669             | N/A                 | \$2,069      | \$2,159                 | \$2,469    | \$3,869  |
|                      | -           |              |         | Perth (Fremantle)                                                                                                                                                         | PLUS          | \$2,149             | N/A                 | \$2,549      | \$2,639                 | \$2,949    | \$4,349  |
| 30 Aug 22            | Coral       | 6214A        | 35      | Auckland, Bay of Islands, Sydney, Brisbane, Suva, Cross International Date Line,                                                                                          | SAVER         | \$6,999             | \$8,229             | \$9,449      | N/A                     | \$12,249   | \$17,399 |
|                      |             |              |         | Pago Pago, Honolulu, Kauai (Nawiliwili), Kona, Hilo, Maui (Lahaina), Tahiti (Papeete),                                                                                    | PLUS          | \$8,399             | \$9,629             | \$10,849     | N/A                     | \$13,649   | \$18,799 |
|                      |             |              |         | Moorea, Bora Bora, Cross International Date Line, Auckland                                                                                                                |               |                     |                     |              |                         | *** * * *  |          |
| 3 Sep 22             | Coral       | 6215         | 35      | Sydney, Brisbane, Suva, Cross International Date Line, Pago Pago, Honolulu,                                                                                               | SAVER         | \$6,999             | \$8,229             | \$9,449      | N/A                     | \$12,249   | \$17,399 |
|                      |             |              |         | Kauai (Nawiliwili), Kona, Hilo, Maui (Lahaina), Tahiti (Papeete), Moorea, Bora Bora,<br>Cross International Date Line, Auckland, Bay of Islands, <b>Sydney</b>            | PLUS          | \$8,399             | \$9,629             | \$10,849     | N/A                     | \$13,649   | \$18,799 |
| 5 Sep 22             | Coral       | 6215A        | 33      | Brisbane, Suva, Cross International Date Line, Pago Pago, Honolulu,                                                                                                       | SAVER         | \$6,599             | \$7,759             | \$8,909      | N/A                     | \$11,549   | \$16,409 |
| 3 3CP 22             | Corui       | 021371       | 33      | Kauai (Nawiliwili), Kona, Hilo, Maui (Lahaina), Tahiti (Papeete), Moorea, Bora Bora,                                                                                      | PLUS          | \$7,919             | \$9,079             | \$10,229     | N/A                     | \$12,869   | \$17,729 |
|                      |             |              |         | Cross International Date Line, Auckland, Bay of Islands, Sydney                                                                                                           | . 200         | ψ1,515              | ψ3,073              | ψ10,223      | ,                       | ψ.Σ,003    | Ų17,7 LS |
| 9 Sep 22             | Royal       | 1256D        | 8       | Perth (Fremantle), Adelaide, Melbourne, Sydney                                                                                                                            | SAVER         | \$1,119             | N/A                 | \$1,379      | \$1,439                 | \$1,649    | \$2,579  |
|                      |             |              |         |                                                                                                                                                                           | PLUS          | \$1,439             | N/A                 | \$1,699      | \$1,759                 | \$1,969    | \$2,899  |
| 13 Sep 22            | Royal       | 1256E        | 4       | Adelaide, Melbourne, Sydney                                                                                                                                               | SAVER         | \$549               | N/A                 | \$679        | \$729                   | \$799      | \$1,269  |
|                      |             |              |         |                                                                                                                                                                           | PLUS          | N/A                 | N/A                 | N/A          | N/A                     | N/A        | N/A      |
| 15 Sep 22            | Royal       | 1256F        | 2       | Melbourne, Sydney                                                                                                                                                         | SAVER         | \$349               | N/A                 | \$449        | \$499                   | \$549      | \$899    |
|                      |             |              |         |                                                                                                                                                                           | PLUS          | N/A                 | N/A                 | N/A          | N/A                     | N/A        | N/A      |
| 17 Sep 22            | Royal       | 1257         | 13      | Sydney, Nouméa, Mystery Island, Suva, Dravuni Island, Lautoka, Isle of Pines, Sydney                                                                                      | SAVER         | \$2,169             | N/A                 | \$2,929      | \$3,079                 | \$3,339    | \$5,389  |
|                      |             |              |         |                                                                                                                                                                           | PLUS          | \$2,689             | N/A                 | \$3,449      | \$3,599                 | \$3,859    | \$5,909  |
| 20 Sep 22            |             | 8238A        | 29      | Vancouver, Victoria, Los Angeles, Maui (Lahaina), Honolulu, Tahiti (Papeete) (overnight),                                                                                 | SAVER         | \$3,859             | N/A                 | \$6,679      | \$7,429                 | \$10,599   | \$16,669 |
| 20.5                 |             | d currency i |         | Pago Pago, Cross International Date Line, Auckland, Bay of Islands, Sydney                                                                                                | PLUS          | \$5,019             | N/A                 | \$7,839      | \$8,589                 | \$11,759   | \$17,829 |
| 20 Sep 22            |             |              | 25      | Vancouver, Victoria, Los Angeles, Maui (Lahaina), Honolulu, Tahiti (Papeete) (overnight),                                                                                 | SAVER         | \$3,289             | N/A                 | \$5,719      | \$6,399                 | \$9,099    | \$14,359 |
|                      |             | currency i   |         | Pago Pago, Cross International Date Line, Auckland                                                                                                                        | PLUS          | \$4,289             | N/A                 | \$6,719      | \$7,399                 | \$10,099   | \$15,359 |
| 24 Sep 22            |             |              | 25      | Los Angeles, Maui (Lahaina), Honolulu, Tahiti (Papeete) (overnight), Pago Pago,                                                                                           | SAVER         | \$3,119             | N/A                 | \$5,549      | \$6,219                 | \$8,919    | \$14,189 |
| 246 22               |             | currency i   |         | Cross International Date Line, Auckland, Bay of Islands, Sydney                                                                                                           | PLUS          | \$4,119             | N/A                 | \$6,549      | \$7,219                 | \$9,919    | \$15,189 |
| 24 Sep 22            |             |              | 21      | Los Angeles, Maui (Lahaina), Honolulu, Tahiti (Papeete) (overnight), Pago Pago,<br>Cross International Date Line, Auckland                                                | SAVER         | \$2,699             | N/A                 | \$4,719      | \$5,329                 | \$7,559    | \$12,009 |
| 20.0 22              |             | currency i   |         |                                                                                                                                                                           | PLUS          | \$3,539             | N/A                 | \$5,559      | \$6,169                 | \$8,399    | \$12,849 |
| 26 Sep 22            | Grand       | A231A        | 36      | Vancouver, Astoria, San Francisco, Santa Barbara, San Diego, Los Angeles, Hilo,<br>Honolulu, Tahiti (Papeete), Bora Bora, Pago Pago, Cross International Date Line,       | SAVER         | \$4,949             | \$6,979             | \$8,459      | N/A                     | \$13,319   | \$20,749 |
|                      | UNDOard     | currency i   | II USD. | Suva, Auckland, Tauranga, Christchurch (Lyttelton), Dunedin (Port Chalmers),                                                                                              | PLUS          | \$6,389             | \$8,419             | \$9,899      | N/A                     | \$14,759   | \$22,189 |
|                      |             |              |         | Fiordland National Park (Scenic Cruising), Sydney                                                                                                                         |               |                     |                     |              |                         |            |          |
| 26 Sep 22            | Grand       | A231B        | 28      | Vancouver, Astoria, San Francisco, Santa Barbara, San Diego, Los Angeles, Hilo,                                                                                           | SAVER         | \$3,829             | \$5,449             | \$6,599      | N/A                     | \$10,379   | \$16,119 |
|                      | Onboard     | d currency i | n USD.  | Honolulu, Tahiti (Papeete), Bora Bora, Pago Pago, Cross International Date Line,                                                                                          | PLUS          | \$4,949             | \$6,569             | \$7,719      | N/A                     | \$11,499   | \$17,239 |
|                      |             |              |         | Suva, <b>Auckland</b>                                                                                                                                                     |               |                     |                     |              |                         |            |          |
| 30 Sep 22            | Royal       | 1258         | 4       | Sydney, Hobart, Sydney                                                                                                                                                    | SAVER         | \$799               | N/A                 | \$959        | \$1,009                 | \$1,199    | \$1,739  |
|                      |             |              |         |                                                                                                                                                                           | PLUS          | N/A                 | N/A                 | N/A          | N/A                     | N/A        | N/A      |
| 3 Oct 22             | Grand       | A232         | 29      | Los Angeles, Hilo, Honolulu, Tahiti (Papeete), Bora Bora, Pago Pago,                                                                                                      | SAVER         | \$3,759             | \$5,379             | \$6,589      | N/A                     | \$10,509   | \$16,459 |
|                      | Onboard     | currency i   | n USD.  | Cross International Date Line, Suva, Auckland, Tauranga, Christchurch (Lyttelton), Dunedin (Port Chalmers), Fiordland National Park (Scenic Cruising), <b>Sydne</b> y     | PLUS          | \$4,919             | \$6,539             | \$7,749      | N/A                     | \$11,669   | \$17,619 |
| 3 Oct 22             | Grand       | A232A        | 21      | Los Angeles, Hilo, Honolulu, Tahiti (Papeete), Bora Bora, Pago Pago,                                                                                                      | SAVER         | \$2,779             | \$3,989             | \$4,879      | N/A                     | \$7,699    | \$11,949 |
| 3 001 22             |             | currency i   |         | Cross International Date Line, Suva, <b>Aucklan</b> d                                                                                                                     | PLUS          | \$3,619             | \$4,829             | \$5,719      | N/A                     | \$8,539    | \$12,789 |
| 4 Oct 22             | Royal       | 1259         | 13      | Sydney, Fiordland National Park (Scenic Cruising), Dunedin (Port Chalmers),                                                                                               | SAVER         | \$2,299             | N/A                 | \$2,999      | \$3,149                 | \$3,499    | \$5,599  |
|                      | ,           |              |         | Christchurch (Lyttelton), Wellington, Tauranga, Auckland, Bay of Islands, <b>Sydney</b>                                                                                   | PLUS          | \$2,819             | N/A                 | \$3,519      | \$3,669                 | \$4,019    | \$6,119  |
| 4 Oct 22             | Coral       | 6215B        | 4       | Auckland, Bay of Islands, Sydney                                                                                                                                          | SAVER         | \$829               | \$869               | \$1,139      | N/A                     | \$1,659    | \$2,409  |
|                      |             |              |         |                                                                                                                                                                           | PLUS          | N/A                 | N/A                 | N/A          | N/A                     | N/A        | N/A      |
| 8 Oct 22             | Coral       | 6216         | 3       | Sydney, Eden, Sydney                                                                                                                                                      | SAVER         | \$489               | \$649               | \$669        | N/A                     | \$999      | \$1,259  |
|                      |             |              |         |                                                                                                                                                                           | PLUS          | N/A                 | N/A                 | N/A          | N/A                     | N/A        | N/A      |
| 11 Oct 22            | Coral       | 6217         | 28      | Sydney, Brisbane, Willis Island (Scenic Cruising), Cairns, Darwin,                                                                                                        | SAVER         | \$5,799             | \$7,699             | \$8,779      | N/A                     | \$10,359   | \$14,579 |
|                      |             |              |         | Kimberley Coast (Scenic Cruising), Kuri Bay, Broome, Geraldton, Perth (Fremantle),                                                                                        | PLUS          | \$6,919             | \$8,819             | \$9,899      | N/A                     | \$11,479   | \$15,699 |
|                      |             |              |         | Margaret River (Busselton), Albany, Adelaide, Melbourne, Burnie, Hobart, <b>Sydney</b>                                                                                    |               |                     |                     |              |                         |            |          |
| 11 Oct 22            | Coral       | 6217A        | 2       | Sydney, Brisbane                                                                                                                                                          | SAVER         | \$329               | \$439               | \$449        | N/A                     | \$669      | \$839    |
| 17.0 -+ 22           | C'          | C2170        | 20      | Dulahana Willia Island (Cania Cruisian) Columb Domini W. L. L. C. 1900                                                                                                    | PLUS          | N/A                 | N/A                 | N/A          | N/A                     | N/A        | N/A      |
| 13 Oct 22            | Coral       | 6217B        | 28      | Brisbane, Willis Island (Scenic Cruising), Cairns, Darwin, Kimberley Coast (Scenic Cruising), Kuri Bay, Broome, Geraldton, Perth (Fremantle), Margaret River (Busselton), | SAVER         | \$5,799             | <b>\$7,699</b>      | \$8,779      | N/A                     | \$10,359   | \$14,579 |
|                      |             |              |         | Albany, Adelaide, Melbourne, Burnie, Hobart, Sydney, <b>Brisbane</b>                                                                                                      | PLUS          | \$6,919             | \$8,819             | \$9,899      | N/A                     | \$11,479   | \$15,699 |
| 16 Oct 22            | Maiestic    | 8239B        | 4       | Auckland. Bay of Islands. Sydney                                                                                                                                          | SAVER         | \$699               | N/A                 | \$1,109      | \$1,179                 | \$1,659    | \$2,459  |
|                      | currency in |              | ,       |                                                                                                                                                                           | PLUS          | N/A                 | N/A                 | N/A          | N/A                     | N/A        | N/A      |
| 17 Oct 22            | Royal       | 1260         | 7       | Sydney, Melbourne, Great Oyster Bay & Freycinet Peninsula (Scenic Cruising),                                                                                              | SAVER         | \$1,499             | N/A                 | \$1,749      | \$1,849                 | \$2,099    | \$3,039  |
|                      | ,           |              | •       | Port Arthur, Hobart, Sydney                                                                                                                                               | PLUS          | \$1,779             | N/A                 | \$2,029      | \$2,129                 | \$2,379    | \$3,319  |
| 20 Oct 22            | Maiestic    | 8240         | 11      | Sydney, Airlie Beach (for the Whitsundays), Yorkeys Knob (for Cairns), Port Douglas                                                                                       | SAVER         | \$1,899             | N/A                 | \$2,499      | \$2,599                 | \$3,099    | \$4,839  |
|                      | ,           |              |         | (for the Great Barrier Reef), Willis Island (Scenic Cruising), Brisbane, <b>Sydney</b>                                                                                    | PLUS          | \$2,339             | N/A                 | \$2,939      | \$3,039                 | \$3,539    | \$5,279  |
| 24 Oct 22            | Royal       | 1261         | 13      | Sydney, Fiordland National Park (Scenic Cruising), Dunedin (Port Chalmers),                                                                                               | SAVER         | \$2,299             | N/A                 | \$2,999      | \$3,149                 | \$3,499    | \$5,599  |
|                      | •           |              |         | Wellington, Tauranga, Auckland, Bay of Islands, Sydney                                                                                                                    | PLUS          | \$2,819             | N/A                 | \$3,519      | \$3,669                 | \$4,019    | \$6,119  |
| 25 Oct 22            | Grand       | A232B        | 8       | Auckland, Tauranga, Christchurch (Lyttelton), Dunedin (Port Chalmers),                                                                                                    | SAVER         | \$1,399             | \$1,809             | \$2,139      | N/A                     | \$3,219    | \$4,909  |
| Onboard              | currency in | uSD.         |         | Fiordland National Park (Scenic Cruising), Sydney                                                                                                                         | PLUS          | \$1,719             | \$2,129             | \$2,459      | N/A                     | \$3,539    | \$5,229  |
| 31 Oct 22            | Majestic    | 8241         | 12      | Sydney, Fiordland National Park (Scenic Cruising), Dunedin (Port Chalmers),                                                                                               | SAVER         | \$2,129             | N/A                 | \$2,769      | \$2,919                 | \$3,229    | \$5,169  |
|                      |             |              |         | Christchurch (Lyttelton), Wellington, Auckland, Bay of Islands, <b>Sydney</b>                                                                                             | PLUS          | \$2,609             | N/A                 | \$3,249      | \$3,399                 | \$3,709    | \$5,649  |
| 2 Nov 22             | Grand       | A233         | 2       | Sydney, Melbourne                                                                                                                                                         | SAVER         | \$329               | \$429               | \$499        | N/A                     | \$599      | \$949    |
|                      |             |              |         |                                                                                                                                                                           | PLUS          | N/A                 | N/A                 | N/A          | N/A                     | N/A        | N/A      |
|                      | Grand       | A234         | 13      | Melbourne, Fiordland National Park (Scenic Cruising), Dunedin (Port Chalmers),                                                                                            | SAVER         | \$2,099             | \$2,699             | \$2,899      | N/A                     | \$3,599    | \$5,299  |
| 4 Nov 22             |             |              |         | Christchurch (Lyttelton), Wellington, Napier, Tauranga, Auckland, <b>Melbourne</b>                                                                                        | PLUS          | \$2,619             | \$3,219             | \$3,419      | N/A                     | \$4,119    | \$5,819  |
|                      |             | 1262         | 13      | Sydney, Fiordland National Park (Scenic Cruising), Dunedin (Port Chalmers),                                                                                               | SAVER         | \$2,299             | N/A                 | \$2,999      | \$3,149                 | \$3,499    | \$5,599  |
| 4 Nov 22<br>6 Nov 22 | Royal       | 1202         |         | Christophysis (Luttaltan) Wallington Tayranga Ayaldand Day of Islanda Cudney                                                                                              | PLUS          | \$2,819             | N/A                 | \$3,519      | \$3,669                 | \$4,019    | \$6,119  |
| 6 Nov 22             | Royal       |              |         | Christchurch (Lyttelton), Wellington, Tauranga, Auckland, Bay of Islands, <b>Sydney</b>                                                                                   | FLUJ          |                     |                     |              |                         |            |          |
|                      | Royal       | 6218         | 2       | Sydney, Brisbane                                                                                                                                                          | SAVER         | \$329               | \$439               | \$449        | N/A                     | \$669      | \$839    |
| 6 Nov 22<br>8 Nov 22 | Coral       | 6218         |         | Sydney, Brisbane                                                                                                                                                          | SAVER<br>PLUS | <b>\$329</b><br>N/A | <b>\$439</b><br>N/A | N/A          | N/A                     | N/A        | N/A      |
| 6 Nov 22             |             |              | 7       |                                                                                                                                                                           | SAVER         | \$329               | \$439               |              |                         |            |          |