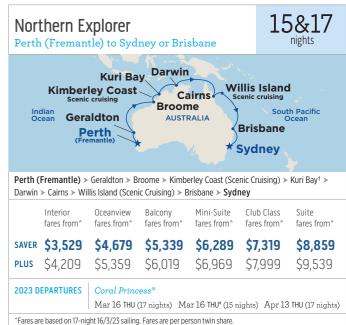

# cruising to/from brisbane

- Coral Princess® calls Brisbane home for the season.
- First opportunity to join the epic Round Australia cruise on Coral Princess®.
- Roundtrip New Zealand cruises offer magnificent scenic cruising of Fiordland National Park.
- Popular one-way Northern Explorer cruises between Brisbane and Perth (Fremantle) offering exciting opportunities to linger longer.
- A 10 night Tasmania cruise offers spectacular World Heritage sites.
- Wander and relax along the Queensland coast or head out to remote and spectacular Papua New Guinea.
- Join Royal Princess® on a one way repositioning voyage visiting Indonesia, Vietnam and Hong Kong.
- Discover idyllic islands across the Pacific on a Hawaii, Tahiti and South Pacific cruise.

## cruising to/from perth (fremantle)

- Royal Princess® offers an exciting repositioning voyage from Hong Kong taking in Vietnam and Indonesia.
- See the best of the WA coast, Northern Territory and Queensland on a wonderful one way Northern Explorer cruise between Perth and Brisbane
- The wonderous Coral Coast of WA beckons. Join a leisurely 10 night roundtrip cruise on Coral Princess® to witness epic landscapes. The cruise features a maiden stop in Kuri Bay<sup>†</sup>.
- Take a circumnavigation of the Australian continent from the tropics to our southern shores you'll marvel at the beauty of our country on a fabulous 28 night cruise.