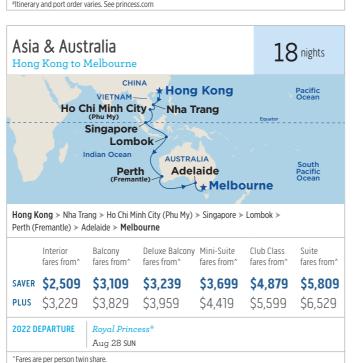

|                      |             |              |         |                                                                                                                                                                           |               |                     | Iwin                | snare, per p | erson fares f<br>Deluxe | rom"       |          |
|----------------------|-------------|--------------|---------|---------------------------------------------------------------------------------------------------------------------------------------------------------------------------|---------------|---------------------|---------------------|--------------|-------------------------|------------|----------|
| Departs              | Ship        | Cruise       | Nights  | Itinerary                                                                                                                                                                 |               | Interior            | Oceanview           | Balcony      | Balcony                 | Mini-Suite | Suite    |
| 28 Aug 22            | Royal       | 1256         | 20      | Hong Kong, Nha Trang, Ho Chi Minh City (Phu My), Singapore, Lombok,                                                                                                       | SAVER         | \$2,779             | N/A                 | \$3,449      | \$3,599                 | \$4,109    | \$6,449  |
|                      | ,           |              |         | Perth (Fremantle), Adelaide, Melbourne, Sydney                                                                                                                            | PLUS          | \$3,579             | N/A                 | \$4,249      | \$4,399                 | \$4,909    | \$7,249  |
| 28 Aug 22            | Royal       | 1256A        | 18      | Hong Kong, Nha Trang, Ho Chi Minh City (Phu My), Singapore, Lombok,                                                                                                       | SAVER         | \$2,509             | N/A                 | \$3,109      | \$3,239                 | \$3,699    | \$5,809  |
| 20714922             | Royal       | 123071       | 10      | Perth (Fremantle), Adelaide, <b>Melbourne</b>                                                                                                                             | PLUS          | \$3,229             | N/A                 | \$3,829      | \$3,959                 | \$4,419    | \$6,529  |
| 28 Aug 22            | Royal       | 1256B        | 16      | Hong Kong, Nha Trang, Ho Chi Minh City (Phu My), Singapore, Lombok,                                                                                                       | SAVER         | \$2,229             | N/A                 | \$2,759      | \$2,879                 | \$3,289    | \$5,159  |
|                      |             |              |         | Perth (Fremantle), Adelaide                                                                                                                                               | PLUS          | \$2,869             | N/A                 | \$3,399      | \$3,519                 | \$3,929    | \$5,799  |
| 28 Aug 22            | Royal       | 1256C        | 12      | Hong Kong, Nha Trang, Ho Chi Minh City (Phu My), Singapore, Lombok,                                                                                                       | SAVER         | \$1,669             | N/A                 | \$2,069      | \$2,159                 | \$2,469    | \$3,869  |
|                      | -           |              |         | Perth (Fremantle)                                                                                                                                                         | PLUS          | \$2,149             | N/A                 | \$2,549      | \$2,639                 | \$2,949    | \$4,349  |
| 30 Aug 22            | Coral       | 6214A        | 35      | Auckland, Bay of Islands, Sydney, Brisbane, Suva, Cross International Date Line,                                                                                          | SAVER         | \$6,999             | \$8,229             | \$9,449      | N/A                     | \$12,249   | \$17,399 |
|                      |             |              |         | Pago Pago, Honolulu, Kauai (Nawiliwili), Kona, Hilo, Maui (Lahaina), Tahiti (Papeete),                                                                                    | PLUS          | \$8,399             | \$9,629             | \$10,849     | N/A                     | \$13,649   | \$18,799 |
|                      |             |              |         | Moorea, Bora Bora, Cross International Date Line, Auckland                                                                                                                |               |                     |                     |              |                         | *** * * *  |          |
| 3 Sep 22             | Coral       | 6215         | 35      | Sydney, Brisbane, Suva, Cross International Date Line, Pago Pago, Honolulu,                                                                                               | SAVER         | \$6,999             | \$8,229             | \$9,449      | N/A                     | \$12,249   | \$17,399 |
|                      |             |              |         | Kauai (Nawiliwili), Kona, Hilo, Maui (Lahaina), Tahiti (Papeete), Moorea, Bora Bora,<br>Cross International Date Line, Auckland, Bay of Islands, <b>Sydney</b>            | PLUS          | \$8,399             | \$9,629             | \$10,849     | N/A                     | \$13,649   | \$18,799 |
| 5 Sep 22             | Coral       | 6215A        | 33      | Brisbane, Suva, Cross International Date Line, Pago Pago, Honolulu,                                                                                                       | SAVER         | \$6,599             | \$7,759             | \$8,909      | N/A                     | \$11,549   | \$16,409 |
| 3 3CP 22             | Corui       | 021371       | 33      | Kauai (Nawiliwili), Kona, Hilo, Maui (Lahaina), Tahiti (Papeete), Moorea, Bora Bora,                                                                                      | PLUS          | \$7,919             | \$9,079             | \$10,229     | N/A                     | \$12,869   | \$17,729 |
|                      |             |              |         | Cross International Date Line, Auckland, Bay of Islands, Sydney                                                                                                           | . 200         | ψ1,515              | ψ3,073              | ψ10,223      | ,                       | ψ.Σ,003    | Ų17,7 LS |
| 9 Sep 22             | Royal       | 1256D        | 8       | Perth (Fremantle), Adelaide, Melbourne, Sydney                                                                                                                            | SAVER         | \$1,119             | N/A                 | \$1,379      | \$1,439                 | \$1,649    | \$2,579  |
|                      |             |              |         |                                                                                                                                                                           | PLUS          | \$1,439             | N/A                 | \$1,699      | \$1,759                 | \$1,969    | \$2,899  |
| 13 Sep 22            | Royal       | 1256E        | 4       | Adelaide, Melbourne, Sydney                                                                                                                                               | SAVER         | \$549               | N/A                 | \$679        | \$729                   | \$799      | \$1,269  |
|                      |             |              |         |                                                                                                                                                                           | PLUS          | N/A                 | N/A                 | N/A          | N/A                     | N/A        | N/A      |
| 15 Sep 22            | Royal       | 1256F        | 2       | Melbourne, Sydney                                                                                                                                                         | SAVER         | \$349               | N/A                 | \$449        | \$499                   | \$549      | \$899    |
|                      |             |              |         |                                                                                                                                                                           | PLUS          | N/A                 | N/A                 | N/A          | N/A                     | N/A        | N/A      |
| 17 Sep 22            | Royal       | 1257         | 13      | Sydney, Nouméa, Mystery Island, Suva, Dravuni Island, Lautoka, Isle of Pines, Sydney                                                                                      | SAVER         | \$2,169             | N/A                 | \$2,929      | \$3,079                 | \$3,339    | \$5,389  |
|                      |             |              |         |                                                                                                                                                                           | PLUS          | \$2,689             | N/A                 | \$3,449      | \$3,599                 | \$3,859    | \$5,909  |
| 20 Sep 22            |             | 8238A        | 29      | Vancouver, Victoria, Los Angeles, Maui (Lahaina), Honolulu, Tahiti (Papeete) (overnight),                                                                                 | SAVER         | \$3,859             | N/A                 | \$6,679      | \$7,429                 | \$10,599   | \$16,669 |
| 20.5                 |             | d currency i |         | Pago Pago, Cross International Date Line, Auckland, Bay of Islands, Sydney                                                                                                | PLUS          | \$5,019             | N/A                 | \$7,839      | \$8,589                 | \$11,759   | \$17,829 |
| 20 Sep 22            |             |              | 25      | Vancouver, Victoria, Los Angeles, Maui (Lahaina), Honolulu, Tahiti (Papeete) (overnight),                                                                                 | SAVER         | \$3,289             | N/A                 | \$5,719      | \$6,399                 | \$9,099    | \$14,359 |
|                      |             | currency i   |         | Pago Pago, Cross International Date Line, Auckland                                                                                                                        | PLUS          | \$4,289             | N/A                 | \$6,719      | \$7,399                 | \$10,099   | \$15,359 |
| 24 Sep 22            |             |              | 25      | Los Angeles, Maui (Lahaina), Honolulu, Tahiti (Papeete) (overnight), Pago Pago,                                                                                           | SAVER         | \$3,119             | N/A                 | \$5,549      | \$6,219                 | \$8,919    | \$14,189 |
| 246 22               |             | currency i   |         | Cross International Date Line, Auckland, Bay of Islands, Sydney                                                                                                           | PLUS          | \$4,119             | N/A                 | \$6,549      | \$7,219                 | \$9,919    | \$15,189 |
| 24 Sep 22            |             |              | 21      | Los Angeles, Maui (Lahaina), Honolulu, Tahiti (Papeete) (overnight), Pago Pago,<br>Cross International Date Line, Auckland                                                | SAVER         | \$2,699             | N/A                 | \$4,719      | \$5,329                 | \$7,559    | \$12,009 |
| 20.0 22              |             | currency i   |         |                                                                                                                                                                           | PLUS          | \$3,539             | N/A                 | \$5,559      | \$6,169                 | \$8,399    | \$12,849 |
| 26 Sep 22            | Grand       | A231A        | 36      | Vancouver, Astoria, San Francisco, Santa Barbara, San Diego, Los Angeles, Hilo,<br>Honolulu, Tahiti (Papeete), Bora Bora, Pago Pago, Cross International Date Line,       | SAVER         | \$4,949             | \$6,979             | \$8,459      | N/A                     | \$13,319   | \$20,749 |
|                      | UNDOard     | currency i   | II USD. | Suva, Auckland, Tauranga, Christchurch (Lyttelton), Dunedin (Port Chalmers),                                                                                              | PLUS          | \$6,389             | \$8,419             | \$9,899      | N/A                     | \$14,759   | \$22,189 |
|                      |             |              |         | Fiordland National Park (Scenic Cruising), Sydney                                                                                                                         |               |                     |                     |              |                         |            |          |
| 26 Sep 22            | Grand       | A231B        | 28      | Vancouver, Astoria, San Francisco, Santa Barbara, San Diego, Los Angeles, Hilo,                                                                                           | SAVER         | \$3,829             | \$5,449             | \$6,599      | N/A                     | \$10,379   | \$16,119 |
|                      | Onboard     | d currency i | n USD.  | Honolulu, Tahiti (Papeete), Bora Bora, Pago Pago, Cross International Date Line,                                                                                          | PLUS          | \$4,949             | \$6,569             | \$7,719      | N/A                     | \$11,499   | \$17,239 |
|                      |             |              |         | Suva, <b>Auckland</b>                                                                                                                                                     |               |                     |                     |              |                         |            |          |
| 30 Sep 22            | Royal       | 1258         | 4       | Sydney, Hobart, Sydney                                                                                                                                                    | SAVER         | \$799               | N/A                 | \$959        | \$1,009                 | \$1,199    | \$1,739  |
|                      |             |              |         |                                                                                                                                                                           | PLUS          | N/A                 | N/A                 | N/A          | N/A                     | N/A        | N/A      |
| 3 Oct 22             | Grand       | A232         | 29      | Los Angeles, Hilo, Honolulu, Tahiti (Papeete), Bora Bora, Pago Pago,                                                                                                      | SAVER         | \$3,759             | \$5,379             | \$6,589      | N/A                     | \$10,509   | \$16,459 |
|                      | Onboard     | currency i   | n USD.  | Cross International Date Line, Suva, Auckland, Tauranga, Christchurch (Lyttelton), Dunedin (Port Chalmers), Fiordland National Park (Scenic Cruising), <b>Sydne</b> y     | PLUS          | \$4,919             | \$6,539             | \$7,749      | N/A                     | \$11,669   | \$17,619 |
| 3 Oct 22             | Grand       | A232A        | 21      | Los Angeles, Hilo, Honolulu, Tahiti (Papeete), Bora Bora, Pago Pago,                                                                                                      | SAVER         | \$2,779             | \$3,989             | \$4,879      | N/A                     | \$7,699    | \$11,949 |
| 3 001 22             |             | currency i   |         | Cross International Date Line, Suva, <b>Aucklan</b> d                                                                                                                     | PLUS          | \$3,619             | \$4,829             | \$5,719      | N/A                     | \$8,539    | \$12,789 |
| 4 Oct 22             | Royal       | 1259         | 13      | Sydney, Fiordland National Park (Scenic Cruising), Dunedin (Port Chalmers),                                                                                               | SAVER         | \$2,299             | N/A                 | \$2,999      | \$3,149                 | \$3,499    | \$5,599  |
|                      | ,           |              |         | Christchurch (Lyttelton), Wellington, Tauranga, Auckland, Bay of Islands, <b>Sydney</b>                                                                                   | PLUS          | \$2,819             | N/A                 | \$3,519      | \$3,669                 | \$4,019    | \$6,119  |
| 4 Oct 22             | Coral       | 6215B        | 4       | Auckland, Bay of Islands, Sydney                                                                                                                                          | SAVER         | \$829               | \$869               | \$1,139      | N/A                     | \$1,659    | \$2,409  |
|                      |             |              |         |                                                                                                                                                                           | PLUS          | N/A                 | N/A                 | N/A          | N/A                     | N/A        | N/A      |
| 8 Oct 22             | Coral       | 6216         | 3       | Sydney, Eden, Sydney                                                                                                                                                      | SAVER         | \$489               | \$649               | \$669        | N/A                     | \$999      | \$1,259  |
|                      |             |              |         |                                                                                                                                                                           | PLUS          | N/A                 | N/A                 | N/A          | N/A                     | N/A        | N/A      |
| 11 Oct 22            | Coral       | 6217         | 28      | Sydney, Brisbane, Willis Island (Scenic Cruising), Cairns, Darwin,                                                                                                        | SAVER         | \$5,799             | \$7,699             | \$8,779      | N/A                     | \$10,359   | \$14,579 |
|                      |             |              |         | Kimberley Coast (Scenic Cruising), Kuri Bay, Broome, Geraldton, Perth (Fremantle),                                                                                        | PLUS          | \$6,919             | \$8,819             | \$9,899      | N/A                     | \$11,479   | \$15,699 |
|                      |             |              |         | Margaret River (Busselton), Albany, Adelaide, Melbourne, Burnie, Hobart, <b>Sydney</b>                                                                                    |               |                     |                     |              |                         |            |          |
| 11 Oct 22            | Coral       | 6217A        | 2       | Sydney, Brisbane                                                                                                                                                          | SAVER         | \$329               | \$439               | \$449        | N/A                     | \$669      | \$839    |
| 17.0 -+ 22           | C'          | C2170        | 20      | Dulahana Willia Island (Cania Cruisian) Columb Domini W. L. L. C. 1900                                                                                                    | PLUS          | N/A                 | N/A                 | N/A          | N/A                     | N/A        | N/A      |
| 13 Oct 22            | Coral       | 6217B        | 28      | Brisbane, Willis Island (Scenic Cruising), Cairns, Darwin, Kimberley Coast (Scenic Cruising), Kuri Bay, Broome, Geraldton, Perth (Fremantle), Margaret River (Busselton), | SAVER         | \$5,799             | <b>\$7,699</b>      | \$8,779      | N/A                     | \$10,359   | \$14,579 |
|                      |             |              |         | Albany, Adelaide, Melbourne, Burnie, Hobart, Sydney, <b>Brisbane</b>                                                                                                      | PLUS          | \$6,919             | \$8,819             | \$9,899      | N/A                     | \$11,479   | \$15,699 |
| 16 Oct 22            | Maiestic    | 8239B        | 4       | Auckland. Bay of Islands. Sydney                                                                                                                                          | SAVER         | \$699               | N/A                 | \$1,109      | \$1,179                 | \$1,659    | \$2,459  |
|                      | currency in |              | ,       |                                                                                                                                                                           | PLUS          | N/A                 | N/A                 | N/A          | N/A                     | N/A        | N/A      |
| 17 Oct 22            | Royal       | 1260         | 7       | Sydney, Melbourne, Great Oyster Bay & Freycinet Peninsula (Scenic Cruising),                                                                                              | SAVER         | \$1,499             | N/A                 | \$1,749      | \$1,849                 | \$2,099    | \$3,039  |
|                      | ,           |              | •       | Port Arthur, Hobart, Sydney                                                                                                                                               | PLUS          | \$1,779             | N/A                 | \$2,029      | \$2,129                 | \$2,379    | \$3,319  |
| 20 Oct 22            | Maiestic    | 8240         | 11      | Sydney, Airlie Beach (for the Whitsundays), Yorkeys Knob (for Cairns), Port Douglas                                                                                       | SAVER         | \$1,899             | N/A                 | \$2,499      | \$2,599                 | \$3,099    | \$4,839  |
|                      | ,           |              |         | (for the Great Barrier Reef), Willis Island (Scenic Cruising), Brisbane, <b>Sydney</b>                                                                                    | PLUS          | \$2,339             | N/A                 | \$2,939      | \$3,039                 | \$3,539    | \$5,279  |
| 24 Oct 22            | Royal       | 1261         | 13      | Sydney, Fiordland National Park (Scenic Cruising), Dunedin (Port Chalmers),                                                                                               | SAVER         | \$2,299             | N/A                 | \$2,999      | \$3,149                 | \$3,499    | \$5,599  |
|                      | •           |              |         | Wellington, Tauranga, Auckland, Bay of Islands, Sydney                                                                                                                    | PLUS          | \$2,819             | N/A                 | \$3,519      | \$3,669                 | \$4,019    | \$6,119  |
| 25 Oct 22            | Grand       | A232B        | 8       | Auckland, Tauranga, Christchurch (Lyttelton), Dunedin (Port Chalmers),                                                                                                    | SAVER         | \$1,399             | \$1,809             | \$2,139      | N/A                     | \$3,219    | \$4,909  |
| Onboard              | currency in | uSD.         |         | Fiordland National Park (Scenic Cruising), Sydney                                                                                                                         | PLUS          | \$1,719             | \$2,129             | \$2,459      | N/A                     | \$3,539    | \$5,229  |
| 31 Oct 22            | Majestic    | 8241         | 12      | Sydney, Fiordland National Park (Scenic Cruising), Dunedin (Port Chalmers),                                                                                               | SAVER         | \$2,129             | N/A                 | \$2,769      | \$2,919                 | \$3,229    | \$5,169  |
|                      |             |              |         | Christchurch (Lyttelton), Wellington, Auckland, Bay of Islands, <b>Sydney</b>                                                                                             | PLUS          | \$2,609             | N/A                 | \$3,249      | \$3,399                 | \$3,709    | \$5,649  |
| 2 Nov 22             | Grand       | A233         | 2       | Sydney, Melbourne                                                                                                                                                         | SAVER         | \$329               | \$429               | \$499        | N/A                     | \$599      | \$949    |
|                      |             |              |         |                                                                                                                                                                           | PLUS          | N/A                 | N/A                 | N/A          | N/A                     | N/A        | N/A      |
|                      | Grand       | A234         | 13      | Melbourne, Fiordland National Park (Scenic Cruising), Dunedin (Port Chalmers),                                                                                            | SAVER         | \$2,099             | \$2,699             | \$2,899      | N/A                     | \$3,599    | \$5,299  |
| 4 Nov 22             |             |              |         | Christchurch (Lyttelton), Wellington, Napier, Tauranga, Auckland, <b>Melbourne</b>                                                                                        | PLUS          | \$2,619             | \$3,219             | \$3,419      | N/A                     | \$4,119    | \$5,819  |
|                      |             | 1262         | 13      | Sydney, Fiordland National Park (Scenic Cruising), Dunedin (Port Chalmers),                                                                                               | SAVER         | \$2,299             | N/A                 | \$2,999      | \$3,149                 | \$3,499    | \$5,599  |
| 4 Nov 22<br>6 Nov 22 | Royal       | 1202         |         | Christophysis (Luttaltan) Wallington Tayranga Ayaldand Day of Islanda Cudney                                                                                              | PLUS          | \$2,819             | N/A                 | \$3,519      | \$3,669                 | \$4,019    | \$6,119  |
| 6 Nov 22             | Royal       |              |         | Christchurch (Lyttelton), Wellington, Tauranga, Auckland, Bay of Islands, <b>Sydney</b>                                                                                   | FLUJ          |                     |                     |              |                         |            |          |
|                      | Royal       | 6218         | 2       | Sydney, Brisbane                                                                                                                                                          | SAVER         | \$329               | \$439               | \$449        | N/A                     | \$669      | \$839    |
| 6 Nov 22<br>8 Nov 22 | Coral       | 6218         |         | Sydney, Brisbane                                                                                                                                                          | SAVER<br>PLUS | <b>\$329</b><br>N/A | <b>\$439</b><br>N/A | N/A          | N/A                     | N/A        | N/A      |
| 6 Nov 22             |             |              | 7       |                                                                                                                                                                           | SAVER         | \$329               | \$439               |              |                         |            |          |