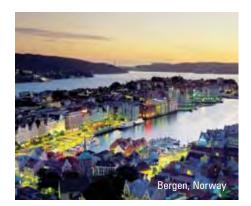

# NORWEGIAN FJORDS & NORTH CAPE DISCOVERY – 14 DAYS

22 May, 3 August\* 2012

| DAY | PORT                                    | TIME SPENT IN PORT |
|-----|-----------------------------------------|--------------------|
| 1   | Southampton, England                    | Embark PM          |
| 2   | Cruising the North Sea                  |                    |
| 3   | Stavanger, Norway                       | Full Day           |
| 4   | Flaam, Norway                           | Full Day           |
| 5   | Ålesund, Norway                         | Full Day           |
| 6   | Cruising the Nowegian Sea               |                    |
| 7   | Tromsø, Norway                          | Full Day           |
| 8   | Honningsvåg (for North Cape),<br>Norway | Full Day           |
| 9   | Cruising the Nowegian Sea               |                    |
| 10  | Trondheim, Norway                       | Full Day           |
| 11  | Åndalsnes, Norway                       | Full Day           |
| 12  | Olden/Nordfjord, Norway                 | Full Day           |
| 13  | Bergen, Norway                          | Full Day           |
| 14  | Cruising the North Sea                  |                    |
| 15  | Southampton, England                    | Disembark AM       |

### FJORDS & WATERFALLS – 7 DAYS 22 June, 17 August 2012

| DAY | PORT                    | TIME SPENT IN PORT |
|-----|-------------------------|--------------------|
| 1   | Southampton, England    | Embark PM          |
| 2   | Cruising the North Sea  |                    |
| 3   | Stavanger, Norway       | Full Day           |
| 4   | Flaam, Norway           | Full Day           |
| 5   | Olden/Nordfjord, Norway | Full Day           |
| 6   | Bergen, Norway          | Full Day           |
| 7   | Cruising the North Sea  |                    |
| 8   | Southampton, England    | Disembark AM       |
|     |                         |                    |

### NORWEGIAN FJORDS & NORTH CAPE DISCOVERY – 14 DAYS 22 June 2012

| DAY  | PORT                       | TIME SPENT IN PORT |
|------|----------------------------|--------------------|
| 1    | Southampton, England       | Embark PM          |
| 2    | Cruising the North Sea     |                    |
| 3    | Stavanger, Norway          | Full Day           |
| 4    | Flaam, Norway              | Full Day           |
| 5    | Cruising the North Sea     |                    |
| 6    | Tromsø, Norway             | Full Day           |
| 7    | Cruising the Norwegian Sea |                    |
| 8    | Ny Ålesund, Norway         | Half Day - Morning |
| 9-10 | Cruising the Norwegian Sea |                    |
| 11   | Trondheim, Norway          | Full Day           |
| 12   | Olden/Nordfjord, Norway    | Full Day           |
| 13   | Bergen, Norway             | Full Day           |
| 14   | Cruising the North Sea     |                    |
| 15   | Southampton, England       | Disembark AM       |

# FJORDS & WATERFALLS – 7 DAYS 6 July, 7 August\* 2012

| DAY | PORT                   | TIME SPENT IN PORT |
|-----|------------------------|--------------------|
| 1   | Southampton, England   | Embark PM          |
| 2   | Cruising the North Sea |                    |
| 3   | Stavanger, Norway      | Full Day           |
| 4   | Skjolden, Norway       | Full Day           |
| 5   | Geiranger, Norway      | Full Day           |
| 6   | Bergen, Norway         | Full Day           |
| 7   | Cruising the North Sea |                    |
| 8   | Southampton, England   | Disembark AM       |
|     |                        |                    |

### FJORDS & WATERFALLS II – 8 DAYS 13 July 2012

| DAY | PORT                    | TIME SPENT IN PORT |
|-----|-------------------------|--------------------|
| 1   | Southampton, England    | Embark PM          |
| 2   | Cruising the North Sea  |                    |
| 3   | Stavanger, Norway       | Full Day           |
| 4   | Flaam, Norway           | Full Day           |
| 5   | Geiranger, Norway       | Full Day           |
| 6   | Olden/Nordfjord, Norway | Full Day           |
| 7   | Bergen, Norway          | Full Day           |
| 8   | Cruising the North Sea  |                    |
| 9   | Southampton, England    | Disembark AM       |

# NORWEGIAN FJORDS & NORTH CAPE DISCOVERY – 14 DAYS 13 July 2012

| DAY | PORT                                    | TIME SPENT IN PORT |
|-----|-----------------------------------------|--------------------|
| 1   | Southampton, England                    | Embark PM          |
| 2   | Cruising the North Sea                  |                    |
| 3   | Hamburg, Germany                        | Full Day           |
| 4   | Cruising the North Sea                  |                    |
| 5   | Bergen, Norway                          | Full Day           |
| 6   | Trondheim, Norway                       | Full Day           |
| 7   | Cruising the Norwegian Sea              |                    |
| 8   | Honningsvåg (for North Cape),<br>Norway | Full Day           |
| 9   | Tromsø, Norway                          | Full Day           |
| 10  | Cruising the Norwegian Sea              |                    |
| 11  | Ålesund, Norway                         | Full Day           |
| 12  | Cruising the North Sea                  |                    |
| 13  | Hamburg, Germany                        | Full Day           |
| 14  | Cruising the North Sea                  |                    |
| 15  | Southampton, England                    | Disembark AM       |
|     |                                         |                    |