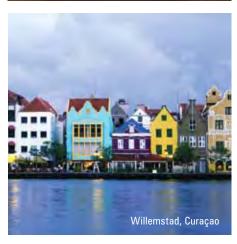

### PANAMA CANAL DISCOVERY – 18 DAYS

12 March 2013

| DAY   | PORT                                  | TIME SPENT IN PORT |
|-------|---------------------------------------|--------------------|
| 1     | Los Angeles, California               | Embark PN          |
| 2-3   | Cruising the Pacific Ocean            |                    |
| 4     | Puerto Vallarta, Mexico               | Full Day           |
| 5-6   | Cruising the Pacific Ocean            |                    |
| 7     | San Juan del Sur, Nicaragua           | Full Day           |
| 8     | Puntarenas, Costa Rica                | Full Day           |
| 9     | Cruising the Pacific Ocean            |                    |
| 10    | Transit Panama Canal                  | Full Day           |
| 11    | Cruising the Caribbean Sea            |                    |
| 12    | Willemstad, Curaçao                   | Full Day           |
| 13    | Cruising the Caribbean Sea            |                    |
| 14    | Grand Cayman,<br>Grand Cayman Islands | Full Day           |
| 15    | Cruising the Atlantic Ocean           |                    |
| 16    | Fort Lauderdale, Florida              | Full Day           |
| 17-18 | 8 Cruising the Atlantic Ocean         |                    |
| 19    | New York, New York                    | Disembark AM       |