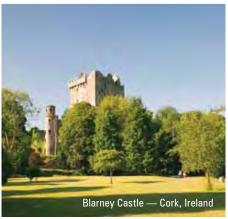

# AROUND THE BRITISH ISLES – 11 DAYS 27 July 2012

| DAY | PORT                                         | TIME SPENT IN PORT |
|-----|----------------------------------------------|--------------------|
| 1   | Southampton, England                         | Embark PM          |
| 2   | Cruising the North Sea                       |                    |
| 3   | Edinburgh (South Queensferry), Scotland      | Full Day           |
| 4   | Inverness (Invergordon),<br>United Kingdom   | Full Day           |
| 5   | Kirkwall, United Kingdom                     | Full Day           |
| 6   | Cruising the North Sea                       |                    |
| 7   | Glasgow (Greenock), Scotland                 | Full Day           |
| 8   | Liverpool, England                           | Full Day & Evening |
| 9   | Dublin, Ireland                              | Full Day & Evening |
| 10  | Cork (Cobh for Blarney Castle), Ireland      | Full Day           |
| 11  | St. Peter Port, Guernsey,<br>Channel Islands | Full Day           |
| 12  | Southampton, England                         | Disembark AM       |