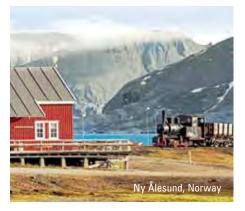

### NORWEGIAN FJORDS & NORTH CAPE DISCOVERY – 14 DAYS 22 June 2012

| DAY  | PORT                       | TIME SPENT IN PORT |
|------|----------------------------|--------------------|
| 1    | Southampton, England       | Embark PM          |
| 2    | Cruising the North Sea     |                    |
| 3    | Stavanger, Norway          | Full Day           |
| 4    | Flaam, Norway              | Full Day           |
| 5    | Cruising the North Sea     |                    |
| 6    | Tromsø, Norway             | Full Day           |
| 7    | Cruising the Norwegian Sea |                    |
| 8    | Ny Ålesund, Norway         | Half Day - Morning |
| 9-10 | Cruising the Norwegian Sea |                    |
| 11   | Trondheim, Norway          | Full Day           |
| 12   | Olden/Nordfjord, Norway    | Full Day           |
| 13   | Bergen, Norway             | Full Day           |
| 14   | Cruising the North Sea     |                    |
| 15   | Southampton, England       | Disembark AM       |