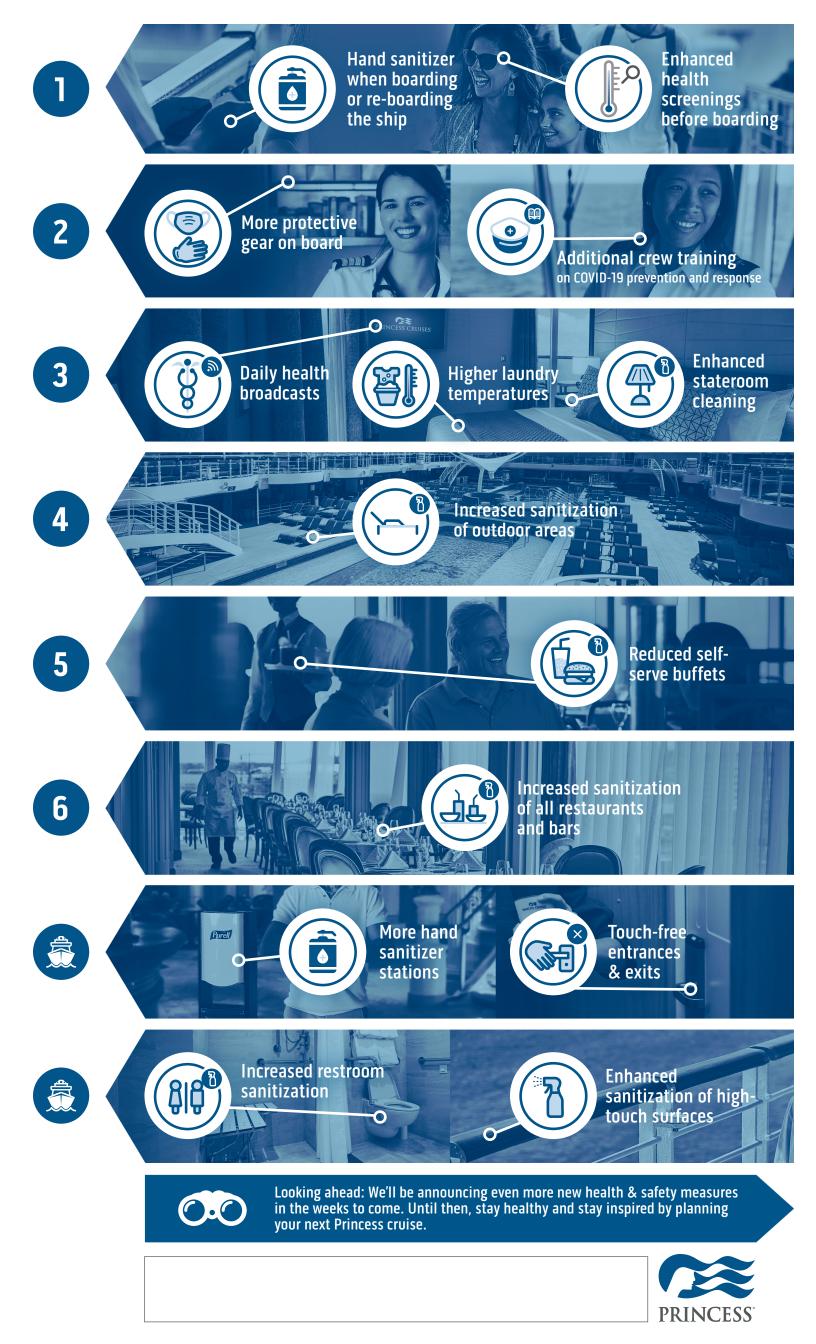

## Princess<sup>®</sup> puts your health and safety first

In addition to our existing rigorous daily cleaning regimen and standards, we are establishing extra sanitization measures on board all Princess ships. Here are some areas around the ship where you can expect to see changes:

Hand sanitizer when boarding or re-boarding the ship

Enhanced health screenings before boarding

Additional crew training on COVID-19 prevention and response

More protective gear on board

Enhanced stateroom cleaning

**Reduced self-**

serve buffets

Increased

restroom

sanitization

Daily health broadcasts

Increased sanitization of outdoor areas

outdoor area

Touch-free entrances & exits

Enhanced sanitization of high-touch surfaces

Note: Many of these measures will apply throughout the ship

More hand

sanitizer stations